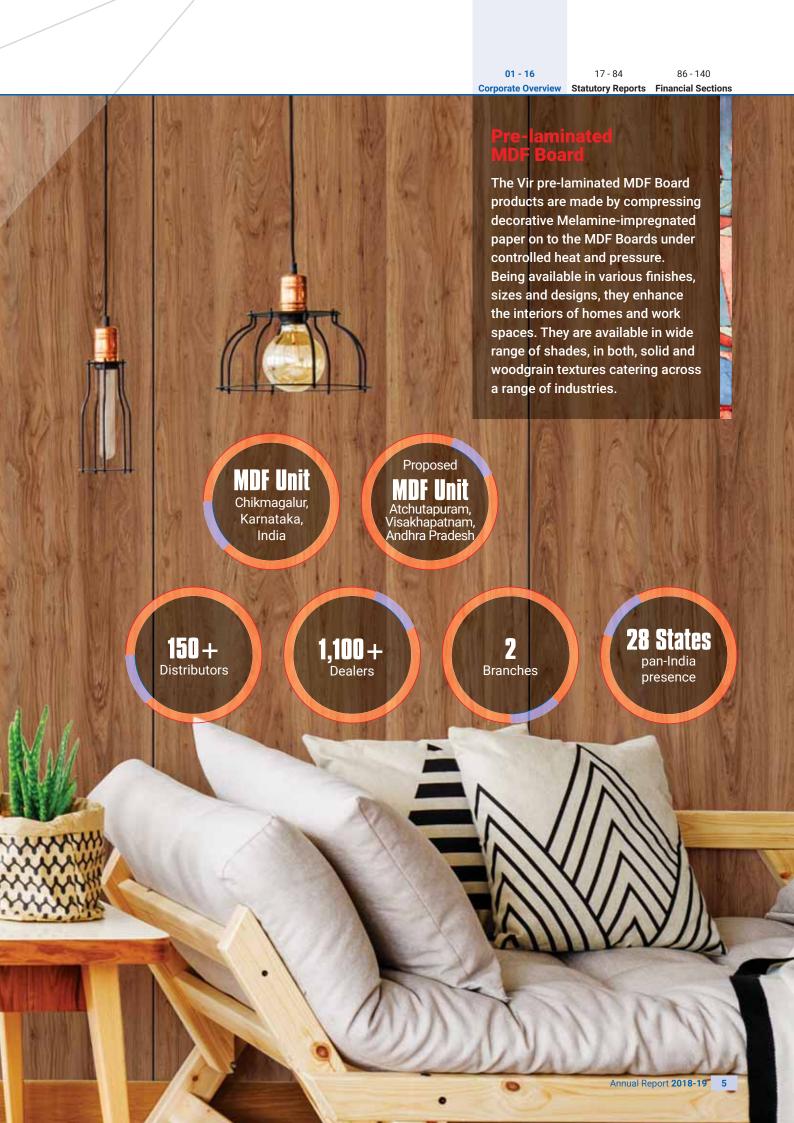

# ECO-FRIENDLY AND MODERN

We are India's leading manufacturer of Medium Density Fibre Board (MDF). A new-age product, MDF is sourced through Agroforestry, made from dried Eucalyptus and Silver Oaks' wood fibre.

This board is an advanced form of wood panels. It has replaced Plywood industry. It is set to be the future of the furniture industry. MDF board allows precise routing, machining and finishing techniques for a superior finish. It is more stable than solid wood which withstands changes due to heat and humidity better.

Our modern manufacturing unit based in Karnataka has state-of-the-art CNC machines that make MDF with homogeneity and less wastage. The opportunity landscape for MDF in India and other geographies continues to be manifold. The budding business optimism encourages us to enhance capacities to make the most of a flourishing demand scenario. Our products are an ideal choice for making strong and durable furniture and creating unique interiors. Our proposed new unit set up in Andhra Pradesh will allow us to leverage the underlying opportunities.

#### **Uses**

The MDF boards for prelamination can be used in:

- Kitchen cabinet doors
- Office home furniture
- High gloss digital printing laminated board

Vir Laminates emerge as the leading brand in the organised Laminates segment. We are the design leaders and quality experts in this segment. Our products find their applications across interior, exterior and heavy-duty industrial utilities. We offer a variety of sheet designs at a competitive price point in the domestic as well as export markets.