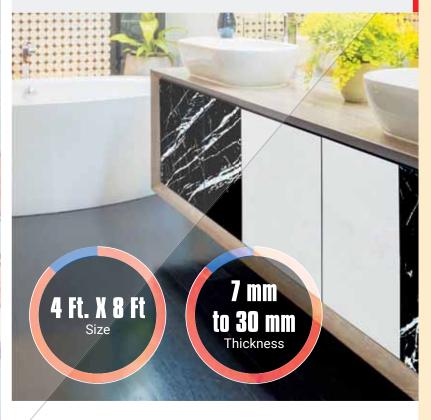

#### **Uses**

The MDF boards for prelamination can be used in:

- Kitchen cabinet doors
- Office home furniture
- High gloss digital printing laminated board

Vir Laminates emerge as the leading brand in the organised Laminates segment. We are the design leaders and quality experts in this segment. Our products find their applications across interior, exterior and heavy-duty industrial utilities. We offer a variety of sheet designs at a competitive price point in the domestic as well as export markets.

We have three best-in-class facilities, all based in Gujarat. Our product excellence is reinstated with quality certificates and compliance of quality systems. Our dedication to innovate and improve our product range of premium quality and designs is what gives us the edge over our competition.