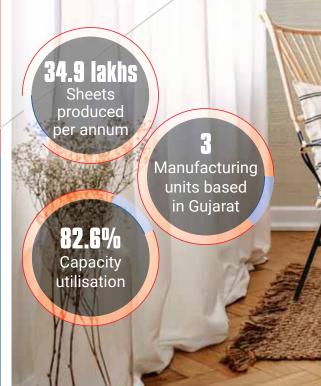

#### **Uses**

The MDF boards for prelamination can be used in:

- Kitchen cabinet doors
- Office home furniture
- High gloss digital printing laminated board

Vir Laminates emerge as the leading brand in the organised Laminates segment. We are the design leaders and quality experts in this segment. Our products find their applications across interior, exterior and heavy-duty industrial utilities. We offer a variety of sheet designs at a competitive price point in the domestic as well as export markets.

We have three best-in-class facilities, all based in Gujarat. Our product excellence is reinstated with quality certificates and compliance of quality systems. Our dedication to innovate and improve our product range of premium quality and designs is what gives us the edge over our competition.