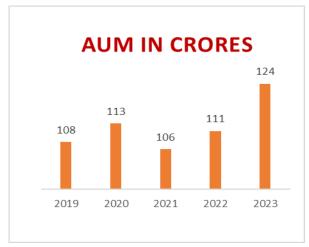

## **Our Growth Story**

**Asset under Management** 

**Total Income** 

**Net Profit after Tax** 

124 crores 27.7 crores 8.4 crores

**Branches** 

Live customers

**Return on Average Net Worth** 

During FY 22-23, the portfolio reached 124 crores mark. Gross Interest spread was maintained at 10.52% and Return on Average Net worth at 12.18%