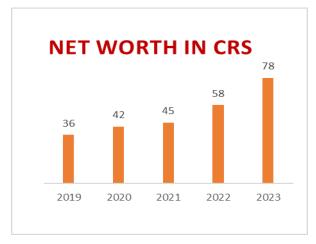

137 crores

**Net Worth** 

**EPS** 

**Dividend %** 

78.2 crores

12.73

10%

**Total Income/Average Portfolio** 