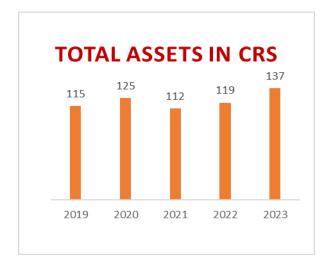

42

1,01,241

12.18%

**Capital Adequacy Ratio** 

**Gross Interest Spread (%)** 

**Total assets** 

60.56%

10.52%

137 crores

**Net Worth** 

**EPS** 

**Dividend %** 

78.2 crores

12.73

10%

**Total Income/Average Portfolio** 