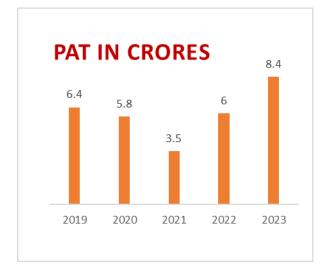

## **Our Growth Story**

**Asset under Management** 

**Total Income** 

**Net Profit after Tax** 

124 crores 27.7 crores 8.4 crores

**Branches** 

Live customers

**Return on Average Net Worth** 

## **Key Performance Indicators**

During FY 22-23, Total Income was 27.7 crores and Net profit after Tax was 8.4 crores. Company continued to maintain a high capital adequacy of about 60.56% as against the mandatory regulatory requirement of 15%.