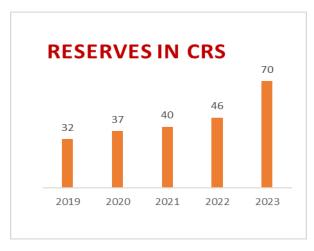

## **Key Performance Indicators**

During FY 22-23, Total Income was 27.7 crores and Net profit after Tax was 8.4 crores. Company continued to maintain a high capital adequacy of about 60.56% as against the mandatory regulatory requirement of 15%.

During FY 22-23, the portfolio reached 124 crores mark. Gross Interest spread was maintained at 10.52% and Return on Average Net worth at 12.18%