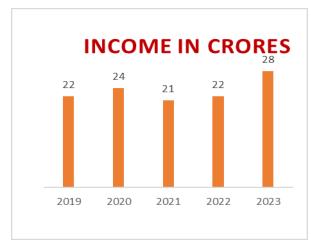

## **Our Growth Story**

**Asset under Management** 

**Total Income** 

**Net Profit after Tax** 

124 crores 27.7 crores 8.4 crores

**Branches** 

Live customers

**Return on Average Net Worth** 

## **Key Performance Indicators**

During FY 22-23, Total Income was 27.7 crores and Net profit after Tax was 8.4 crores. Company continued to maintain a high capital adequacy of about 60.56% as against the mandatory regulatory requirement of 15%.