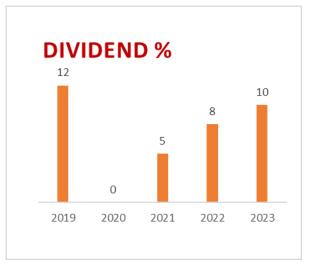

137 crores

**Net Worth** 

**EPS** 

**Dividend %** 

78.2 crores

12.73

10%

**Total Income/Average Portfolio** 