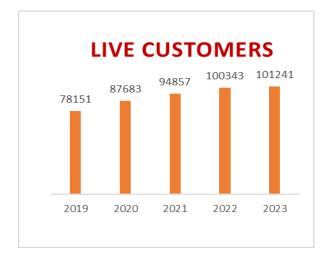

42

1,01,241

12.18%

**Capital Adequacy Ratio** 

**Gross Interest Spread (%)** 

**Total assets** 

60.56%

10.52%

1,01,241

**Growth in customer base** 

0.89%