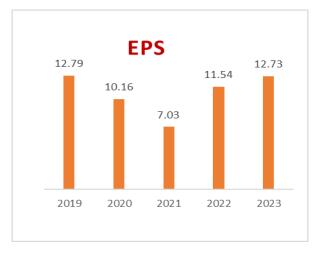

137 crores

**Net Worth** 

**EPS** 

**Dividend %** 

78.2 crores

12.73

10%

**Total Income/Average Portfolio** 