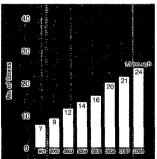

## Existing Stores (Store ramp-up)

Financial Year

Sales Mix - 2007-08

Over 2 lakhs members were added during the year in the **Shoppers Stop First Citizen** loyalty programme with the total number of members crossing the 1 million mark.

The company's flagship business of department stores is manifest in Shopper's Stop. A pioneer of modern retail in India, Shopper's Stop Ltd. today, is the country's largest chain of Department Stores. It offers customers an international shopping environment and a world-class shopping experience through its 24 stores in 12 cities.