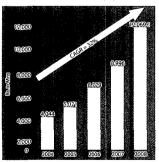

In FY 07-08, Shopper's Stop Ltd. achieved a **Gross Retail Turnover** of Rs. 12,069.1 million, up 34% from last year and a **Net Profit** of Rs. 69.7 million.

Every Shoppers Stop employee is termed as Customer Care Associate to emphasise the belief that the customer always comes first. The total number of **Customer Care Associates** stands at 3,754 in the year ended March 31, 2008.