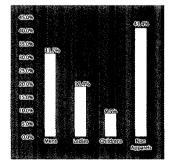

## Existing Stores (Store ramp-up)

Financial Year

Sales Mix - 2007-08

Over 2 lakhs members were added during the year in the **Shoppers Stop First Citizen** loyalty programme with the total number of members crossing the 1 million mark.

The **Crossword Book Rewards** loyalty programme had 93,078 members in the year 2007-08.

Shoppers Stop First Citizen members contributed 65% to sales and the Crossword Book Rewards members contributed 42% to sales.