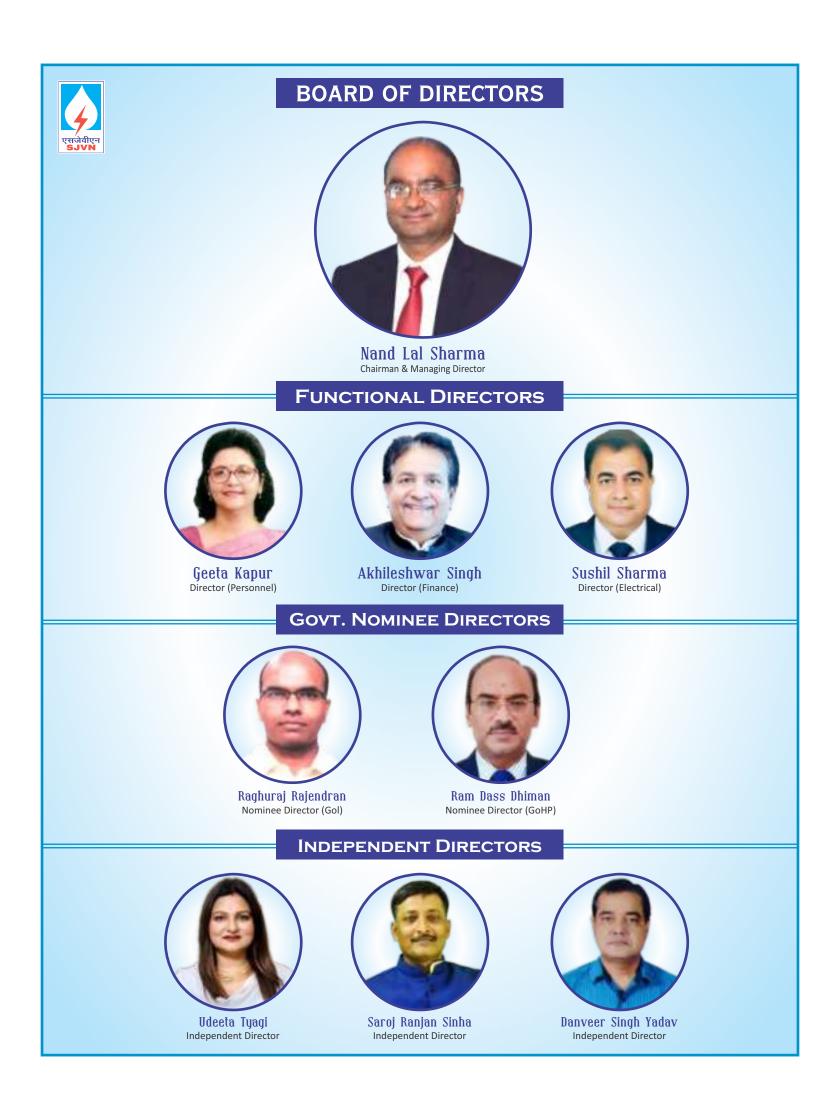

## **THE BOARD OF DIRECTORS - BRIEF PROFILES**

CHAIRMAN & MANAGING DIRECTOR

*Shri Nand Lal Sharma* is on our Board as Chairman and Managing Director since 1<sup>st</sup> December 2017. Prior to this, he was holding the post of Director (Personnel) of the Company since 22<sup>nd</sup> March 2011. Shri Sharma joined SJVN in July 2008 as Executive Director (HR). Prior to joining SJVN, he served as an officer with the coveted Himachal Pradesh Administrative Services. During his tenure in administrative services, he held various key administrative posts in the State Govt. of Himachal Pradesh namely - Asstt. Commissioner to DC Chamba, Sub-Divisional Magistrate, Deputy Secretary to Chief Minister, Secretary HP State Electricity Board, Land Acquisition Collector, Mandi & Shimla, Special Secretary (GAD), Director, Ayurveda and Special Secretary (Health) to the Govt. of Himachal Pradesh.

Shri Sharma holds MBA and M.Sc degrees. He has vast experience of 32 years in the State Government administration as well as Public Sector Undertakings. As Director (Personnel) of SJVN, he had the overall charge of Human Resources Functions including Personnel, Administration, Rehabilitation & Resettlement, Legal, CSR, Procurement etc. He was the Chairman, SJVN Foundation, responsible for planning and implementation of CSR projects of the Company. Under his leadership, Change Management and Strategic HR in SJVN has been exhibited through the implementation of various innovative HR strategies in SJVN including revisiting the vision, mission and objective of SJVN. He has played a crucial role in the best performance of the company and its re-modelling of business plan. As per his vision, the effective implementation of Balanced Score Card to achieve organizational targets has resulted in Excellent MOU rating for the past many years.

### FUNCTIONAL DIRECTORS

*Smt. Geeta Kapur*, has been appointed as Director (Personnel) w.e.f. 18<sup>th</sup> October 2018. Prior to this, she held the post of General Manager (Human Resource) at SJVN Limited. Mrs. Kapur is a Post Graduate in Management from Himachal Pradesh University, Shimla. She has more than 3 (three) decades of experience in core areas of Human Resource (HR), out of which 27 years in SJVN. She started her career with Punjab Wireless Systems (PUNWIRE) a Punjab State Industrial Development Corporation (PSIDC) owned concern in Mohali, Punjab. She was 1<sup>st</sup> woman officer to join the HR Team in 1986. She also happens to be the first woman Functional Director of the Company.

During her tenure in SJVN, in addition to policies and defining appropriate standard operating procedures, she played a vital role in Wage Settlements with Unions since inception. As a Head of Policy Section, she implemented Pay Revision applicable to Executives and Board Level Executives w.e.f. 01.01.1997 and 01.01.2007. Drawing inspiration from the concept of variable pay introduced by DPE w.e.f. 01.01.2007, she headed the section which introduced the concept of Balanced Score Card (BSC). Thus, driving a strategic performance management framework to drive performance for payment of variable pay generally referred to as Performance Related Pay. The payment was based on three Parameters namely- MOU, BSC and Individual Contribution as a key differentiators. To promote general well-being, create congenial atmosphere, sustainable hand holding upon superannuation various schemes like Voluntary Superannuation Scheme, Group Saving Linked Insurance Scheme, Benevolent Fund Scheme and Defined Contributory Pension Scheme were implemented. This positively impacted all palpable measures reflecting HR culture in the organization. As a Human Resource Director, she envisions an Organization which finds a place in the Revered List of "Great Place To Work" amongst India's CPSEs.

*Shri Akhileshwar Singh* has been appointed as Director (Finance) w.e.f. 6<sup>th</sup> January 2020. He holds Master of Business Administration (Finance) from Patna University. He has more than 32 years of experience in various organizations including SJVN. He started his career in the year 1987 with Hindustan Paper Corporation Ltd. He joined SJVN in 1993 as Sr. Officer (Finance) and worked in various departments and projects and rose to the level of Chief General Manager (Finance). During his tenure in Hindustan Paper Corporation Ltd., he worked at various Executive positions and completed various significant assignments. He was associated with Finance and Internal Audit.

In SJVN, he worked at various positions and completed various significant assignments including Buyback of Shares. He worked in various sections of Finance, Commercial & System Operation, HOD (Finance) of LHEP, HOD (Internal Audit), CFO, SAPDC Nepal and as Chief General Manager (Finance) of Corporate Headquarters, Shimla. He has been also appointed as Chief Financial Officer of SJVN w.e.f. 27<sup>th</sup> November 2019. He is responsible for all legal and statutory compliance as Key Managerial Personnel including vetting of all proposals and agendas for Board and Committee Meetings.

Shri Sushil Sharma has been appointed Director (Electrical) w.e.f. 01<sup>st</sup> August 2020. Prior to this, Shri Sharma was holding the post of General Manager (Mechanical) in SJVN at 1500 MW Nathpa Jhakri Plant. Shri Sharma did his B.E. (Mechanical) from VNIT, Nagpur. He has more than 32 years of rich and varied experience in various organisations including SJVN. He started his career in H.P. State Technical Education Service in 1990. He joined SJVN in January, 1994 as Astt. Engineer and worked in various Departments / Projects and rose to the level of General Manager (Mechanical).

In SJVN, he was involved in the Design / Construction of 1500 MW Nathpa Jhakri Project and 412 MW Rampur HPS. He has a vast experience in Design, Erection and Maintenance of Hydro Power Plants. Initially he worked in the Design office of SJVN for about 19 years for Planning and Design of Hydro-Mechanical components of various projects. Later on he was involved in the successful Erection & Commissioning of 412 MW Rampur HPS. After Commissioning, he looked after the Maintenance of Electrical and Mechanical equipment of 412 MW Rampur Project. Subsequently, he was In-charge of Mechanical Maintenance of 1500 MW Nathpa Jhakri Project.

### GOVERNMENT NOMINEE DIRECTORS

*Shri Raghuraj Rajendran*, Joint Secretary (Ministry of Power), has been appointed as Nominee Director of Government of India on the Board of SJVN Limited w.e.f. 13<sup>th</sup> September 2021. Mr. Rajendran is a 2004, Madhya Pradesh Cadre officer of the Indian Administrative Service. He hails from Kerala and is proficient in Malayalam, Hindi and English. He has done his B. Tech in Electronics and Communication Engineering from the National Institute of Technology, Calicut (formerly Regional Engineering College, Calicut). In addition, he has acquired training and experience in diverse areas of Management from various prestigious educational and administrative Institutions of the country.

As a member of Indian Administrative Service, he has wide experience in areas of Cabinet Affairs, Personnel and General Administration, Social Justice and Empowerment, Employment and Labor issues, Panchayati Raj and Local Self Government. Since December, 2017 he is on deputation to the Government of India. He has served on many important administrative positions in Govt. of India and State Govt. of Madhya Pradesh, like Director- PMO; PS to Minister-M/o Steel; Deputy Director, LBSNAA, Mussoorie, etc.

Shri Ram Dass Dhiman, Chief Secretary (MPP & Power), GoHP was appointment as Nominee Director of Govt. of Himachal Pradesh on the Board of SJVN Limited w.e.f. 22<sup>nd</sup> June 2021. Shri Dhiman, is a 1988 batch, Indian Administrative Services Officer of Himachal cadre. He holds a Bachelor's Degree in Civil Engineering and Post Graduate Degree in Governance & Development. In addition, he has acquired training and experience in diverse areas of Management from various prestigious educational and administrative Institutions of the country and abroad. Shri Dhiman has a vast experience of over 34 years and has served on many important administrative positions in Himachal Pradesh State Government, like – Additional Chief Secretary – Revenue, Personnel, Health & Family Welfare, Agriculture, Forest and Language Art & Culture; Principal Secretary - Industries, Labour & Employment, Food, Civil Supplies & Consumer Affairs, Social Justice & Empowerment, Industries, Education, Agriculture; Chairman & Managing Director & Member (Admn.) – HP State Electricity Board; Managing Director – HP Power Corporation Ltd., Electronics Development Corporation, HP Financial Corporation, State Industrial Development Corporation; Secretary - Rural Development & Panchyati Raj; Registrar - Co-op Societies; Commissioner – Excise & Taxation, Director - Food & Supplies; Deputy Commissioner – Solan & Kullu; Additional Director – Industries & IT etc.

### INDEPENDENT DIRECTORS

*Dr. Udeeta Tyagi*, has been appointed as Part-Time Non-Official Independent Director on the Board of SJVN Limited w.e.f. 8<sup>th</sup> November 2021. Dr. Tyagi holds a Master's degree and Doctorate (2009) in Chemistry. She has over 17 years' teaching experience of chemistry in various institutions. However, her areas of service and experience extend far beyond her professional qualifications. She happens to be a distinguished social worker in the fields of Waste Management, Skill Development, Women Empowerment, Youth Empowerment, Primary Education, Cleanliness and Beautification of Cities etc.

As National President, Member of various State level and National Level Social Service Organisations, she has been working for Social Welfare and Empowerment of youth etc. by bringing not only the youth but also schools, institutions, business organizations, local and state governments together with the objective of bringing prosperity through the community. Her achievements also include incorporating career counselling in CBSE curriculum, starting private schools in 124 villages and launching project 'Kaliyaan' to encourage girls' education. She has also been awarded by Hon'ble Prime Minister for Women Empowerment and by Hon'ble Chief Minister of Uttar Pradesh for beautification of different cities of U.P.

*Shri Saroj Ranjan Sinha*, has been appointed as Part-Time Non-Official Independent Director on the Board of SJVN Limited w.e.f. 8<sup>th</sup> November 2021. Shri Sinha is a Graduate from IEC University, Himachal Pradesh. He is a renowned and respected Public Activist and Social Worker from the State of Bihar who has led and participated in a number of campaigns for a Public Cause. His areas of service include Farmers Welfare and Agricultural Development, empowerment of Farmers to name a few. He has nearly 32 years' experience in Social and Public Service. He has also served as Former Governing Body Member - Indian Council of Agricultural Research Eastern Region Patna, Bihar and Former Member- Bihar State Seed and Organic Certification Agency. He has also been felicitated with the Innovative Farmer Award by Indian Agricultural Research Institute in 2017.

*Dr. Danveer Singh Yadav*, has been appointed as Part-Time Non-Official Independent Director on the Board of SJVN Limited w.e.f. 9<sup>th</sup> November 2021. Dr. Yadav is presently serving as a Principal/Professor at SM College, Chandausi (Distt. Sambhal), Uttar Pradesh. Formerly, he served as Professor at KGK PG College, Moradabad. He holds a Master's Degree (1990) and Doctorate in Chemistry (1994) from Allahabad University. He has over 26 years of teaching experience in the Department of Chemistry. In addition, he has acquired training and experience in diverse areas of Management from various prestigious educational and administrative Institutions of the country. He has over 12 Research Papers published in the field of Organic Chemistry in International Journals to his credit. He also has written 7 Books in the field of Organic Chemistry.