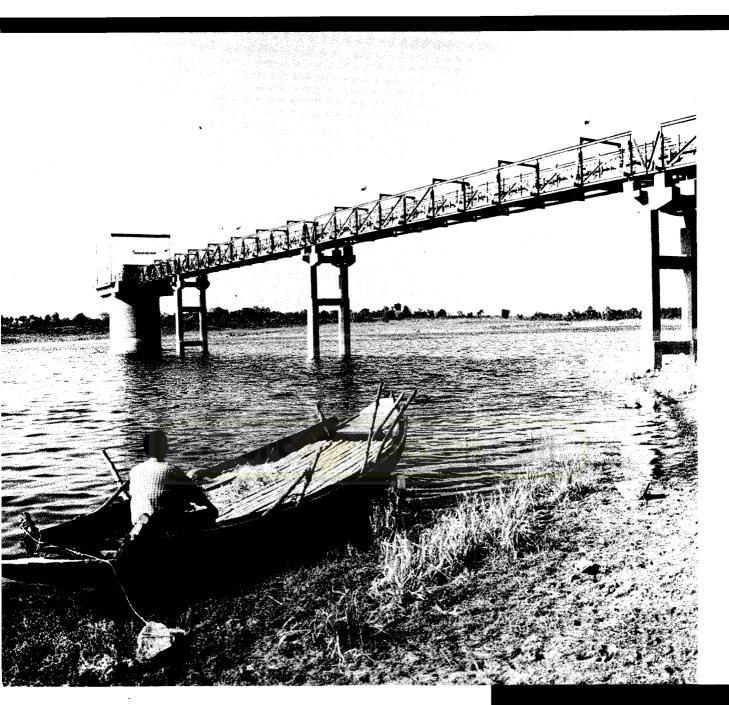

# SANSCO SERVICES - Annual Reports Library Services - www.sansco.net

Intake Structure and Structural Bridge conveying Raw Water pipe over Utala River at Laksmanpur for Raghunathpur Water Supply Project, West Bengal.