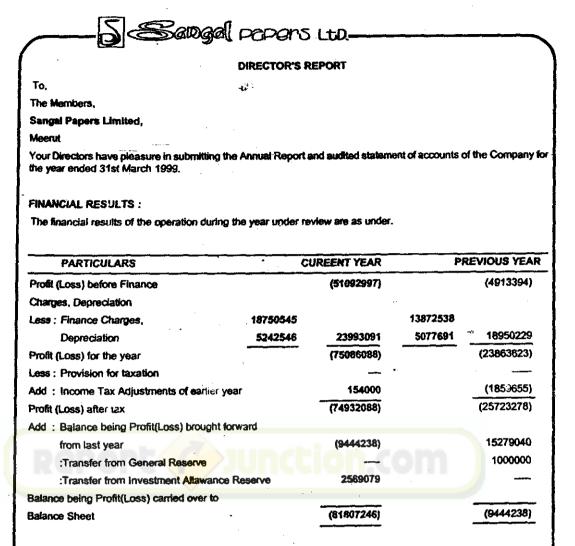

## **OPERATIONS** :

During the year the company has achieved a turnover of Rs. 926.11 Lacs and incurred a loss of Rs. 749.32 Lacs out of which Rs. 232.74 lacs is on account of Bad debis.

The net worth of your company's completly eroded and has become a sick company within a meaning of Section 3(1)(o) of the sick industrial companies (special provisions) Act, 1985. It is therefore obligatory on the part of your company that a reference be made to the Board for Industrial and Financial Reconstruction.