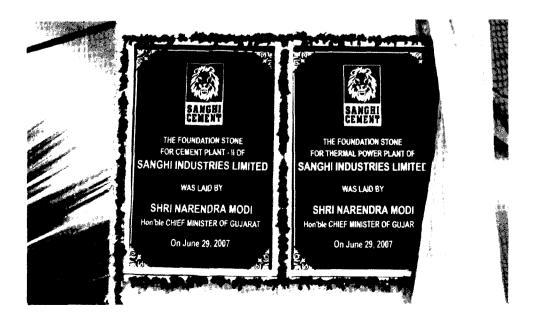

## Expansion

Looking to the growing demand for cement in the domestic and international markets, the Company has planned for a major expansion with 3 MTPA clinker unit and 5 MTPA cement grinding unit.

Honourable Chief Minister of Gujarat (C), Chairman Shri.S.C.Kuchhal (R) and Managing Director Shri. Ravi Sanghi (L) - 29th June 2007.