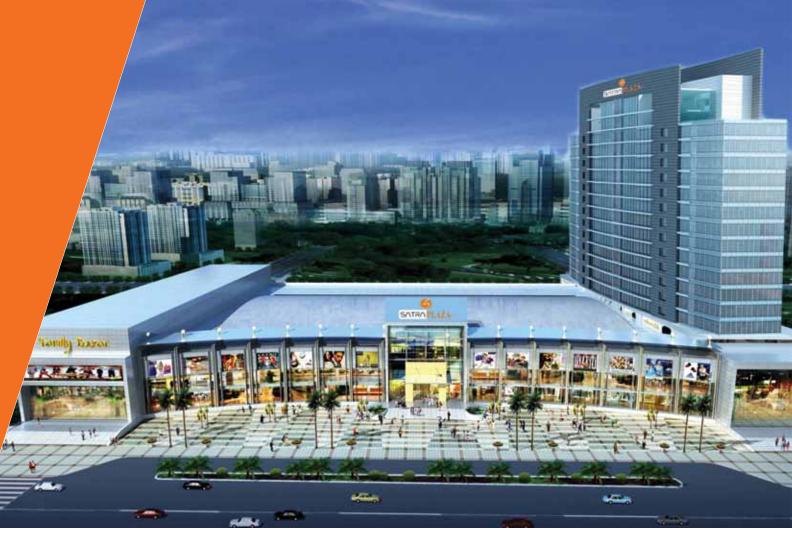

### THE FUTURE OF BUSINESS

Poets have waxed eloquent about that one ephemeral glimpse into the future. At Satra Plaza in Navi Mumbai, the future is already here.

A breathtaking sweep of steel and glass, yet more than just a picture postcard, a beehive of teeming activity. Because we believe good looks alone do not make a great property.

So, ergonomic goes hand in hand with swanky, utility marries style, practical blends with class. The result: a commercial cum corporate hub that adorns Navi Mumbai like a crown jewel.

Even business can sometimes transcend mathematics and border on prose and poetry.

# Introducing the world of tomorrow, **SATRA PLAZA**Vashi, Navi Mumbai

Vashi is one of the most developed node of Navi Mumbai with 13 major wholesale APMC market and one of the top ten developed zone in the Mumbai Metropolitan area.

The project is a combination of Shops cum Office Spaces, strategically located on the Palm Beach road, which is aptly touted as the "MARINE DRIVE" of Navi Mumbai.

Provides 600 sq. ft. frontage which is one of the largest frontage on the Palm Beach road.

All shops enjoy a great advantage of a clear height of 14 feet.

Nano and Large offices to suit all Budget.

Gigantic tall entrance lobby with Eye Catching Elevation.

Ample car parking space.