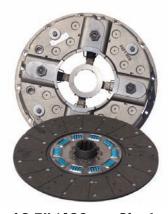

**362mm Single**Diaphragm Spring, Push Type Clutch with
Organic Driven Plate

13"/330mm Single
Push Type Clutch with Ceramic and
Organic Driven Plate

14"/352mm Single & Twin
Press Steel Cover, Direct Pressure Coil Spring,
Pull Type Clutch with Ceramic Driven Plate

15"/380mm Single & Twin
Direct Pressure Coil Spring, Push and Pull Type Clutch with
Ceramic and Organic Driven Plate

**395mm Single**Push Type Clutch with Organic Driven Plate

**16.5"/420mm Single**Direct Pressure Coil Spring,
Push Type Clutch with Organic Driven Plate