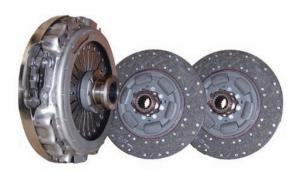

# **Products**

**12"/ 310mm Single**Diaphragm Spring, Push Type Clutch with
Organic Driven Plate

14"/352mm, Single & Twin
Press Steel Cover, Direct Pressure Coil Spring,
Push Type Clutch with Ceramic and Organic Driven Plate

**362mm Single**Diaphragm Spring, Push Type Clutch with
Organic Driven Plate

13"/330mm Single
Push Type Clutch with Ceramic and
Organic Driven Plate

14"/352mm Single & Twin
Press Steel Cover, Direct Pressure Coil Spring,
Pull Type Clutch with Ceramic Driven Plate

15"/380mm Single & Twin
Direct Pressure Coil Spring, Push and Pull Type Clutch with
Ceramic and Organic Driven Plate

**395mm Single**Push Type Clutch with Organic Driven Plate

**16.5"/420mm Single**Direct Pressure Coil Spring,
Push Type Clutch with Organic Driven Plate

Oil Spray Disk/ Isolators

**400mm Twin**Diaphragm Spring, Pull Type Clutch with
Twin Organic Driven Plate

**17"/430mm Single**Diaphragm Spring, Pull Type Clutch with
Organic Driven Plate