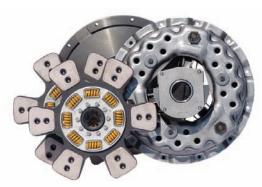

# **Products**

**12"/ 310mm Single**Diaphragm Spring, Push Type Clutch with
Organic Driven Plate

14"/352mm, Single & Twin
Press Steel Cover, Direct Pressure Coil Spring,
Push Type Clutch with Ceramic and Organic Driven Plate

**362mm Single**Diaphragm Spring, Push Type Clutch with
Organic Driven Plate

13"/330mm Single
Push Type Clutch with Ceramic and
Organic Driven Plate

14"/352mm Single & Twin
Press Steel Cover, Direct Pressure Coil Spring,
Pull Type Clutch with Ceramic Driven Plate

15"/380mm Single & Twin
Direct Pressure Coil Spring, Push and Pull Type Clutch with
Ceramic and Organic Driven Plate

**395mm Single**Push Type Clutch with Organic Driven Plate

**16.5"/420mm Single**Direct Pressure Coil Spring,
Push Type Clutch with Organic Driven Plate

Oil Spray Disk/ Isolators

**400mm Twin**Diaphragm Spring, Pull Type Clutch with
Twin Organic Driven Plate

**17"/430mm Single**Diaphragm Spring, Pull Type Clutch with
Organic Driven Plate