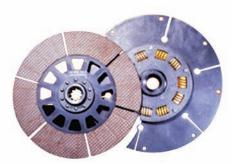

15"/380mm Single & Twin
Direct Pressure Coil Spring, Push and Pull Type Clutch with
Ceramic and Organic Driven Plate

**395mm Single**Push Type Clutch with Organic Driven Plate

**16.5"/420mm Single**Direct Pressure Coil Spring,
Push Type Clutch with Organic Driven Plate

Oil Spray Disk/ Isolators

**400mm Twin**Diaphragm Spring, Pull Type Clutch with
Twin Organic Driven Plate

**17"/430mm Single**Diaphragm Spring, Pull Type Clutch with
Organic Driven Plate