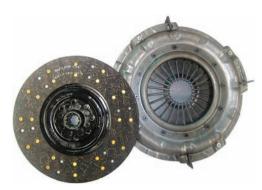

## **Products portfolio**

Clutch products & Systems

Pressings

Hydraulics (Pressure convertors)

Precision parts

### **Brands**

The Company sells its clutches under the 'LIPE' brand

# **Products**

**12"/ 310mm Single**Diaphragm Spring, Push Type Clutch with
Organic Driven Plate

14"/352mm, Single & Twin
Press Steel Cover, Direct Pressure Coil Spring,
Push Type Clutch with Ceramic and Organic Driven Plate

**362mm Single**Diaphragm Spring, Push Type Clutch with
Organic Driven Plate

13"/330mm Single
Push Type Clutch with Ceramic and
Organic Driven Plate

14"/352mm Single & Twin
Press Steel Cover, Direct Pressure Coil Spring,
Pull Type Clutch with Ceramic Driven Plate

15"/380mm Single & Twin
Direct Pressure Coil Spring, Push and Pull Type Clutch with
Ceramic and Organic Driven Plate

**395mm Single**Push Type Clutch with Organic Driven Plate

**16.5"/420mm Single**Direct Pressure Coil Spring,
Push Type Clutch with Organic Driven Plate

Oil Spray Disk/ Isolators

**400mm Twin**Diaphragm Spring, Pull Type Clutch with
Twin Organic Driven Plate

**17"/430mm Single**Diaphragm Spring, Pull Type Clutch with
Organic Driven Plate