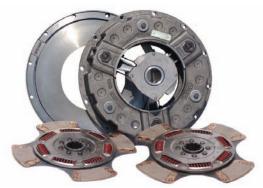

## **Products portfolio**

Clutch products & Systems

Pressings

Hydraulics (Pressure convertors)

Precision parts

# **Products**

**12"/ 310mm Single**Diaphragm Spring, Push Type Clutch with
Organic Driven Plate

14"/352mm, Single & Twin
Press Steel Cover, Direct Pressure Coil Spring,
Push Type Clutch with Ceramic and Organic Driven Plate