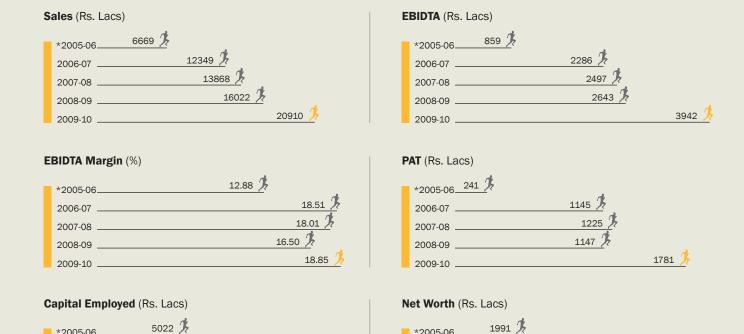

# Financial highlights for 2009-10

- Total revenues increased by 30.5% to Rs.  $2.09\,bn$
- Earnings before interest, depreciation and taxes (EBIDTA) increased by 49% to Rs. 394 MN
- Net profits increased by 55% to Rs. 178 mn
- EPS increased by RS. 7.17 to RS. 20.18
- cash profits increased by 65% to Rs. 259 mn
- EBIDTA margin increased by 235~bps to 18.85%

# 5 year financial trends (Standalone)

\*2005-06\_

2006-07 \_

2007-08

2008-09 \_