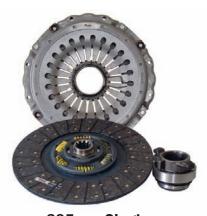

# **Products**

**12"/ 310mm Single**Diaphragm Spring, Push Type Clutch with
Organic Driven Plate

14"/352mm, Single & Twin
Press Steel Cover, Direct Pressure Coil Spring,
Push Type Clutch with Ceramic and Organic Driven Plate

**362mm Single**Diaphragm Spring, Push Type Clutch with
Organic Driven Plate

13"/330mm Single
Push Type Clutch with Ceramic and
Organic Driven Plate

14"/352mm Single & Twin
Press Steel Cover, Direct Pressure Coil Spring,
Pull Type Clutch with Ceramic Driven Plate