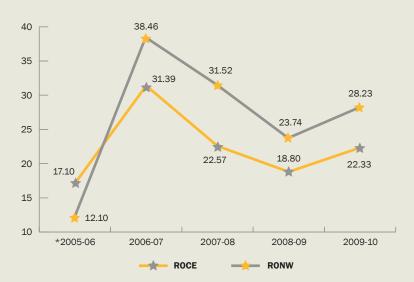

#### **ROCE & RONW** (%)

\*2005-06\_

2006-07 \_

2007-08

2008-09 \_

2009-10 \_

10120 💃

14866