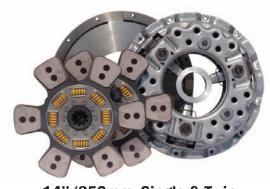

# **Products**

**12"/ 310mm Single**Diaphragm Spring, Push Type Clutch with
Organic Driven Plate

14"/352mm, Single & Twin
Press Steel Cover, Direct Pressure Coil Spring,
Push Type Clutch with Ceramic and Organic Driven Plate

**362mm Single**Diaphragm Spring, Push Type Clutch with
Organic Driven Plate

13"/330mm Single
Push Type Clutch with Ceramic and
Organic Driven Plate

14"/352mm Single & Twin
Press Steel Cover, Direct Pressure Coil Spring,
Pull Type Clutch with Ceramic Driven Plate

15"/380mm Single & Twin
Direct Pressure Coil Spring, Push and Pull Type Clutch with
Ceramic and Organic Driven Plate

**395mm Single**Push Type Clutch with Organic Driven Plate

**16.5"/420mm Single**Direct Pressure Coil Spring,
Push Type Clutch with Organic Driven Plate

Oil Spray Disk/ Isolators

**400mm Twin**Diaphragm Spring, Pull Type Clutch with
Twin Organic Driven Plate

**17"/430mm Single**Diaphragm Spring, Pull Type Clutch with
Organic Driven Plate