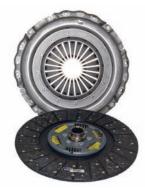

# **Products**

**12"/ 310mm Single**Diaphragm Spring, Push Type Clutch with
Organic Driven Plate

14"/352mm, Single & Twin
Press Steel Cover, Direct Pressure Coil Spring,
Push Type Clutch with Ceramic and Organic Driven Plate

**362mm Single**Diaphragm Spring, Push Type Clutch with
Organic Driven Plate

13"/330mm Single
Push Type Clutch with Ceramic and
Organic Driven Plate

14"/352mm Single & Twin
Press Steel Cover, Direct Pressure Coil Spring,
Pull Type Clutch with Ceramic Driven Plate

15"/380mm Single & Twin
Direct Pressure Coil Spring, Push and Pull Type Clutch with
Ceramic and Organic Driven Plate

**395mm Single**Push Type Clutch with Organic Driven Plate

**16.5"/420mm Single**Direct Pressure Coil Spring,
Push Type Clutch with Organic Driven Plate

Oil Spray Disk/ Isolators

**400mm Twin**Diaphragm Spring, Pull Type Clutch with
Twin Organic Driven Plate

**17"/430mm Single**Diaphragm Spring, Pull Type Clutch with
Organic Driven Plate