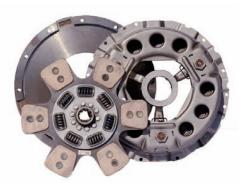

# **Products**

**12"/ 310mm Single**Diaphragm Spring, Push Type Clutch with
Organic Driven Plate

14"/352mm, Single & Twin
Press Steel Cover, Direct Pressure Coil Spring,
Push Type Clutch with Ceramic and Organic Driven Plate

**362mm Single**Diaphragm Spring, Push Type Clutch with
Organic Driven Plate

13"/330mm Single
Push Type Clutch with Ceramic and
Organic Driven Plate

14"/352mm Single & Twin
Press Steel Cover, Direct Pressure Coil Spring,
Pull Type Clutch with Ceramic Driven Plate

15"/380mm Single & Twin
Direct Pressure Coil Spring, Push and Pull Type Clutch with
Ceramic and Organic Driven Plate

**395mm Single**Push Type Clutch with Organic Driven Plate

**16.5"/420mm Single**Direct Pressure Coil Spring,
Push Type Clutch with Organic Driven Plate

Oil Spray Disk/ Isolators

**400mm Twin**Diaphragm Spring, Pull Type Clutch with
Twin Organic Driven Plate

**17"/430mm Single**Diaphragm Spring, Pull Type Clutch with
Organic Driven Plate