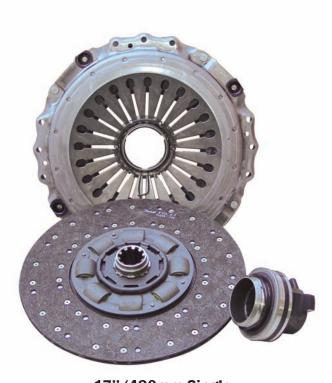

15"/380mm Single & Twin
Direct Pressure Coil Spring, Push and Pull Type Clutch with
Ceramic and Organic Driven Plate

**395mm Single**Push Type Clutch with Organic Driven Plate

**16.5"/420mm Single**Direct Pressure Coil Spring,
Push Type Clutch with Organic Driven Plate