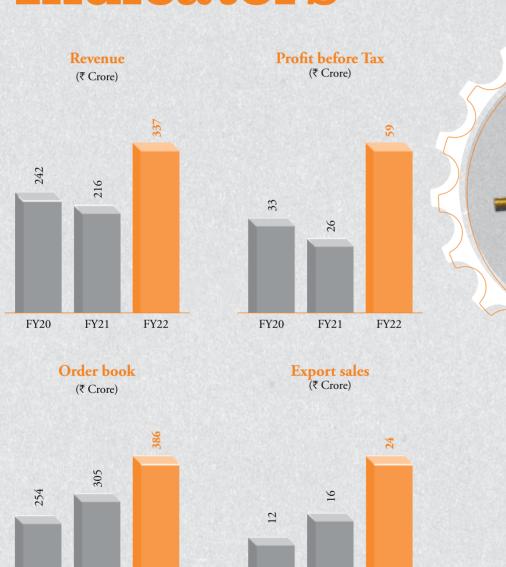

We achieved a revenue of ₹337 crores in FY22, a 56% growth compared to the previous year. Our Profit Before Tax (PBT) at ₹58.7 crores was 125% higher than what we reported in FY21. Our Net profit scaled by 111% to ₹42.5 crores. I am happy to share that the Return on Invested Capital (ROIC) As we are going to complete the improved to 36% in FY22 from 50th year of your company we

I hope you and your family are safe Cash Flow of ₹34.1 crores during optimism to make major strides the financial year and registered in the industry in the years to

helped us to achieve a robust order inflow. Our Pending order book as of 31 March 2022 was ₹280 volatility in H1, we achieved very crores against ₹225 crores in the our manufacturing processes and good growth in FY22. The year previous year. During the year, the Company had booked orders of round performance improvement ₹386 crores, a growth of 27% over In closing, I take the opportunity the previous year.

## Performance Indicators

FY20

FY21

FY22

FY20

FY21

FY22

49<sup>th</sup> Annual Report 2021-22