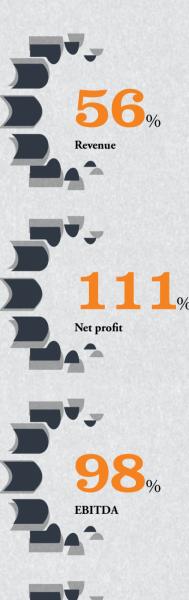

We achieved a revenue of ₹337 crores in FY22, a 56% growth compared to the previous year. Our Profit Before Tax (PBT) at ₹58.7 crores was 125% higher than what we reported in FY21. Our Net profit scaled by 111% to ₹42.5 crores. I am happy to share that the Return on Invested Capital (ROIC) As we are going to complete the improved to 36% in FY22 from 50th year of your company we

I hope you and your family are safe Cash Flow of ₹34.1 crores during optimism to make major strides the financial year and registered in the industry in the years to

helped us to achieve a robust order inflow. Our Pending order book as of 31 March 2022 was ₹280 volatility in H1, we achieved very crores against ₹225 crores in the our manufacturing processes and good growth in FY22. The year previous year. During the year, the Company had booked orders of round performance improvement ₹386 crores, a growth of 27% over In closing, I take the opportunity the previous year.