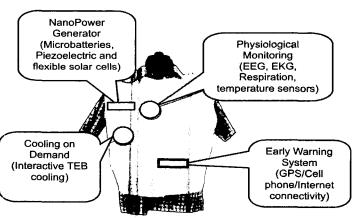

Chairman's Message

"Thieving Excellence" through Innovation"

Dear Shareholders,

We are pleased to inform you that your company is achieving new mile stones year after year and the accounting year 2007-08 has been a remarkable year as we have signed a Joint Venture with U.S based scientists for manufacturing of Smart Vest by using NCT based sensors. We are stepping in to manufacturing of anti-aging fabric for the welfare of the society at large.