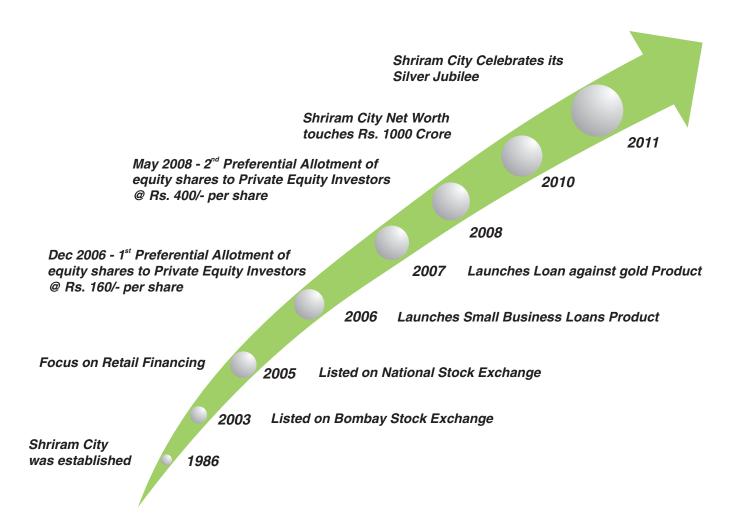

#### CORPORATE HISTORY

#### It all began in 1986:

Shriram City Union Finance Limited ("Shriram City") incorporated in March 1986, is the retail finance arm of the "Shriram Group".

Shriram City was started with a mission to serve the largest number of common people and build the very best organization through timely delivery of quality Non - Banking Financial Services.

Today, driven by the trust of over 75 Lacs customers, Shriram City stands out as a Rs. 80 Billion Company. Shriram City is India's premier financial services Company specializing in the retail finance and the only deposit- accepting non-banking financial company ("NBFC") to offer a comprehensive range of loans.

A unique business model ensures constant interface with customers, minimum documentation, quick turnaround speed, through high standards of corporate governance.

Shriram City is listed in the NSE, BSE and the Madras Stock Exchange.