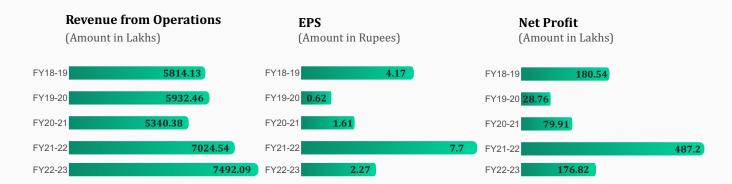

# 5 Financial Year highlights (in Rs. lakhs)

| Particulars                                                | FY 2023 | FY 2022 | FY 2021 | FY 2020 | FY 2019 |
|------------------------------------------------------------|---------|---------|---------|---------|---------|
| Revenue from operations                                    | 7492.09 | 7024.54 | 5340.38 | 5932.46 | 5814.13 |
| Profit from operations before exception items & tax        | 233.67  | 656.85  | 232.35  | 117.87  | 306.28  |
| Profit / (Loss) before tax                                 | 233.67  | 656.85  | 140.3   | 31.97   | 256.52  |
| Net Profit / (Loss) after tax                              | 176.82  | 487.20  | 79.91   | 28.76   | 180.54  |
| Paid up equity share capital (face value of Rs. 10/- each) | 785.98  | 684.98  | 554.87  | 483.64  | 460.64  |
| Earnings per equity share (in Rs)                          | 2.27    | 7.70    | 1.61    | 0.62    | 4.17    |