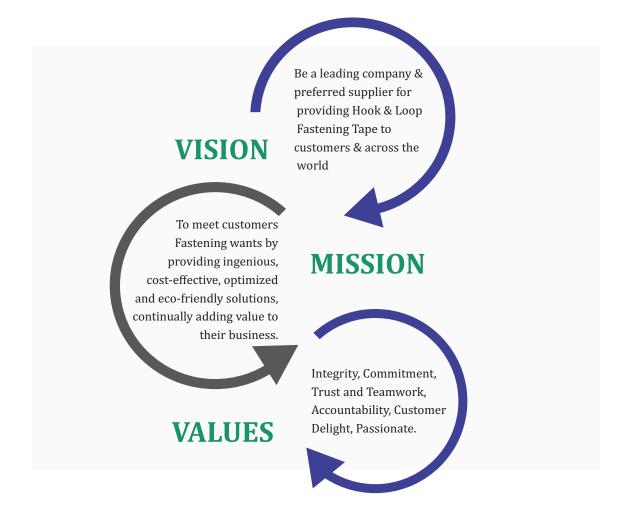

### SKY AT A GLANCE

SKY INDUSTRIES LIMITED, established in the year 1989, is one of India's major players in Narrow Woven Fabrics. The Company not only limits itself domestically, but also has its presence spread across globally and is further looking to expand its global footprint.

Our Expansive & Extensive range of products include Hook & Loop Tapes, Value added items, webbings, Neoprene, customised applications and specialised elastics. We also serve to crucial industries such as Defence, Home Furnishing, Orthopaedics, Automobile and Footwear Industries.

#### **CORPORATE BACK GROUND**

Sky Industries Limited is a Hook and Loop Tape fasteners producing company in India. The corporation has been an experienced player in the market and has always been putting customer's delight first.