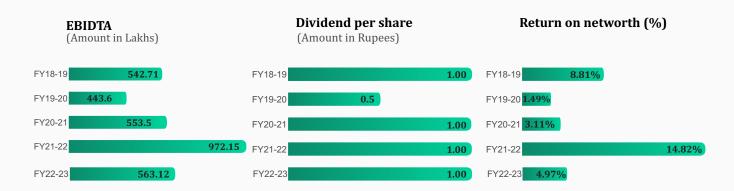

# 5 Financial Year highlights (in Rs. lakhs)

| Particulars                                                | FY 2023 | FY 2022 | FY 2021 | FY 2020 | FY 2019 |
|------------------------------------------------------------|---------|---------|---------|---------|---------|
| Revenue from operations                                    | 7492.09 | 7024.54 | 5340.38 | 5932.46 | 5814.13 |
| Profit from operations before exception items & tax        | 233.67  | 656.85  | 232.35  | 117.87  | 306.28  |
| Profit / (Loss) before tax                                 | 233.67  | 656.85  | 140.3   | 31.97   | 256.52  |
| Net Profit / (Loss) after tax                              | 176.82  | 487.20  | 79.91   | 28.76   | 180.54  |
| Paid up equity share capital (face value of Rs. 10/- each) | 785.98  | 684.98  | 554.87  | 483.64  | 460.64  |
| Earnings per equity share (in Rs)                          | 2.27    | 7.70    | 1.61    | 0.62    | 4.17    |