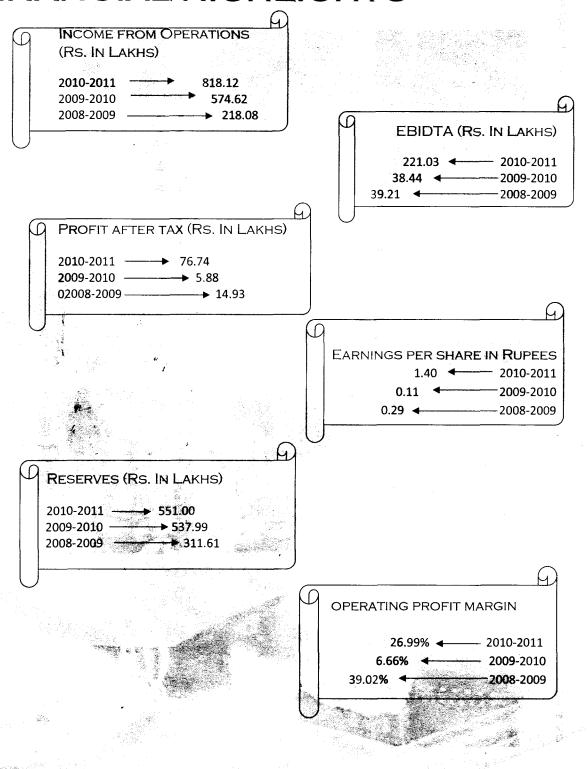

### FINANCIAL HIGHLIGHTS

Sowbhagya remains audience most preferred content provider for the Telugu television industry. It is operating over two channels since last couple of years. The result: the shows grabbed eyeballs with skyrocketing TRPs. The Company developed new primetime hours for family viewing, enhancing the television viewing hours of the Indian audience.