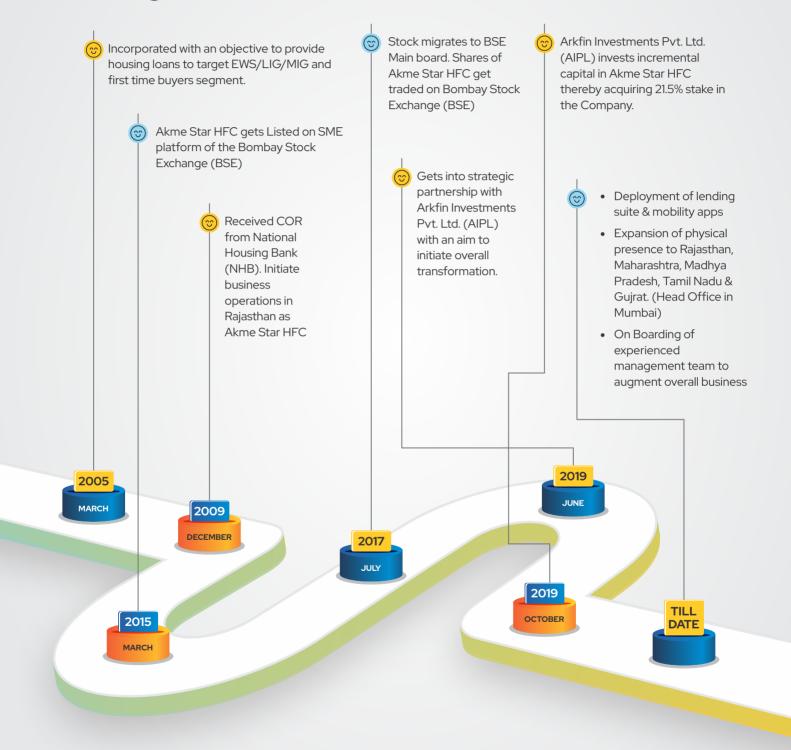

# Our journey so far

# Looking backward to move forward

### **Geographic Footprint**

The Company commenced its journey from Udaipur, Rajasthan, in 2005 and is now present in 5 states of India, covering Rajasthan, Maharashtra, Gujarat, Madhya Pradesh & Tamil Nadu. During the journey of Akme Star HFC has 6 branches till March 31, 2020.