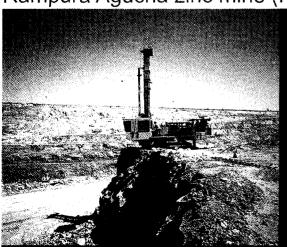

### Rampura Agucha zinc mine (HZL)

At the heart of the operations at Hindustan Zinc is the Rampura Agucha mine, a world class ore body, highly regarded for its consistent and high grade ores and low cost of production.

Expansion has taken place to increase the output from the Rampura Agucha mine from 2.0 million tpa to 3.75 million tpa. This will meet the requirements of the new smelting facility at Chanderiya.

Drilling work has also been undertaken around the mine which has taken reserves to 50.1 million tonnes. This has extended the life of the mine by three years at the expanded level of production. Further exploration is being undertaken.