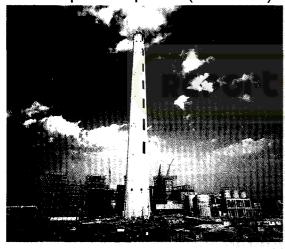

#### Tuticorin copper smelter (Sterlite)

The copper operations of Sterlite have now been significantly expanded taking total capacity to 300,000 tpa. The project included new acid and oxygen plants and a 22.5 MW power plant.

A new cathode refinery of 120,000 tpa and 100,000 tpa rod plant have also been built at Tuticorin. The site is well placed for export from the nearby port of Tuticorin. Anode from Tuticorin will continue to be refined at the existing plant at Silvassa for the domestic market.

#### Tuticorin copper smelter (Sterlite)

Sterlite is one of the lowest cost copper producers in the world and the new facilities should allow costs to be reduced further towards our target of 6.0 US cents per pound.