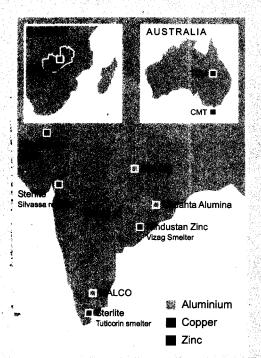

Sterlite is principally a copper smelting and refining business in India with two small copper mines in Australia, which supply less than 20% of the required copper concentrate feed. The capacity at Tuflcorin smelter was increased from 180,000 tpa to 300,000 tpa. The output is refined into copper cathode and rod at Tuticorin and Silvassa.

Konkola Copper Mines in Zambia was acquired in November 2004 and is an integrated operation, from mining to refining.

MALCO and BALCO are integrated aluminium producers with captive bauxite mines. MALCO, in Tamil Nadu, is the only aluminium producer in Southern India with capacity of 35,000 tpa. The more substantial operations at BALCO, in Chilatisgam, are close to major supplies of bauxite and coal. Capacity at BALCO is being expanded from 100,000 tpa to 350,000 tpa, commissioning on March 2006. Vedanta Alumina Ltd, in Orissa, is a new project which will mine bauxite and refine aluminium for the new aluminium capacity at BALCO.

HZL is India's only Integrated Lead and Zinc producers and one of the lowest cost producers in the world. The main operation are in Rajasthan, Northwest India. In May 2005, the facilities were expanded to take capacity from 2.20,000 tpa to 3,90,000 tpa of finished Zinc.

#### Tuticorin copper smelter (Sterlite)

The copper operations of Sterlite have now been significantly expanded taking total capacity to 300,000 tpa. The project included new acid and oxygen plants and a 22.5 MW power plant.

### Rampura Agucha zinc mine (HZL)

At the heart of the operations at Hindustan Zinc is the Rampura Agucha mine, a world class ore body, highly regarded for its consistent and high grade ores and low cost of production.

#### Chanderiya zinc smelter (HZL)

HZL is India's only integrated zinc company, operating from mine to finished metal. The ore produced at the mines contains lead which is smelted alongside the zinc.

New facilities at Chanderiya were commissioned in May 2005, taking total zinc capacity from 220,000 tpa to 390,000 tpa. The project was delivered on time and significantly below our budget and the international benchmarks. HZL is already one of the lowest cost producers of zinc globally and the expansion will allow costs to be reduced further.

#### Korba power plant (BALCO)

Aluminium is a significant user of power and the new facilities at Korba are being accompanied by a 540 MW power plant, to be powered with local coal.

The total expansion is due to be commissioned in March 2006, but we anticipate starting to use the power plant in July 2005.

#### Korba aluminium smelter (BALCO)

The facilities at Korba are being expanded with a new 250,000 tpa aluminium smelter to take total production from 135,000 tpa to 385,000 tpa. This new plant uses the latest technology from GAMI in China.