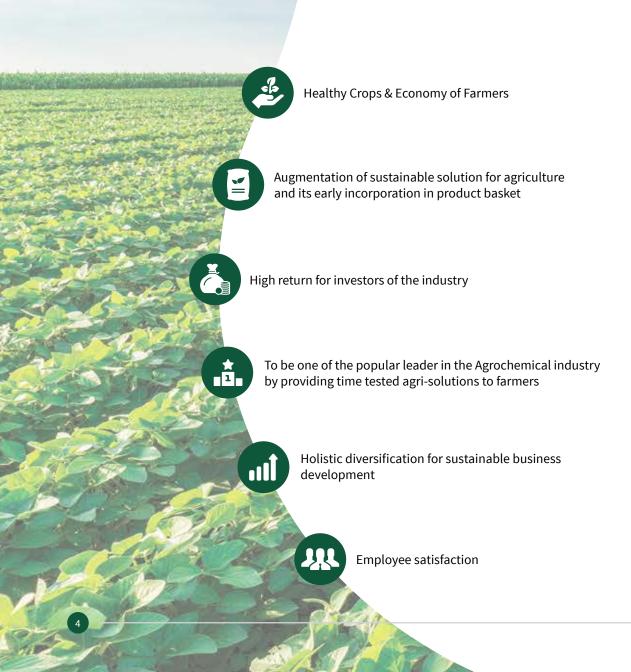

# **Creating Value**

Super Crop Safe utilizes its unique process and skills to develop differentiated organic solutions which contributed the value addition to the entire Agro-Chemical Industry through innovation. We are putting rigorous efforts to cultivate a cultural and a dynamic prosperous environment reflecting our vision for healthy crops and economy of farmers. Consistent with this approach, we are dedicated towards achieving business sustainability, to our relationships with local communities. Company is simultaneously working on the pollution control as we shifted our focus from generic pesticides to bio-based fertilizer and innovative pesticides

# **Corporate Identity**

**Mission & Vision** 

Creating friendly environment at work place

### Values

Understanding farmers need for cost effective

agri-inputs

**Integrity** in

business

with quality of supplies for value

Catering customers