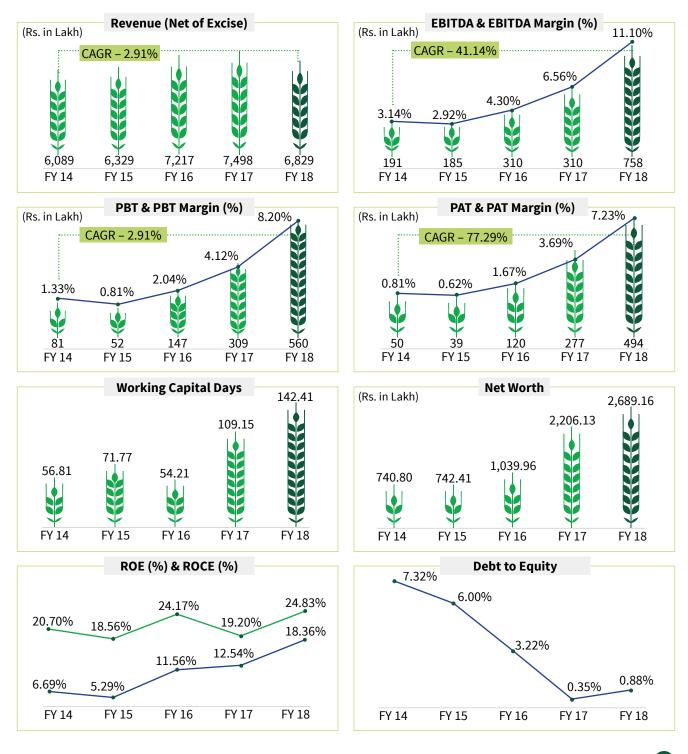

### 6,829

(Rs. in Lakh) Revenue

758 (Rs. in Lakh) EBITDA

494

(Rs. in Lakh) PAT

**24.83%** 

**18.36%** 

**2,698** (Rs. in Lakh)

Net Worth

**0.88%** Debt to Equity

# **Key Performance Indicators**

7