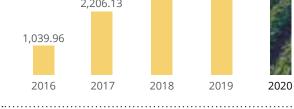

### **KEY PERFOMANCE INDICATORS** (₹ In Lakhs)

REVENUE **EBIDTA** EBIDTA --- EBIDTA Margin 7,498.21 7,217.23 861.29 7,010.82 6,441.99 757.99 13% 5,245.27 390.43 11% 491.96 311.43 7% 4% 2016 2017 2018 2019 2016 2017 2018 2020 2019 2020 --- PBT Margin --- PAT Margin PBT PAT PBT PAT 638.85 544.59 559.90 493.68 10% 8% 8% 7% 309.25 276.58 45.30 50.09 4% 147.46 120.23 4% 3% 3% 2% 2% 2016 2017 2018 2019 2020 2016 2017 2018 2019 2020 **NET WORTH NET DEBT/EQUITY (X)** 0.032 3,666.43 3,469.00 2.689.16 2.206.13