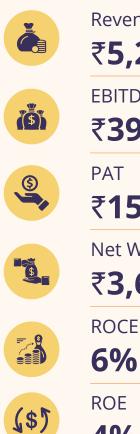

### Performance Highlights 2019-20

Revenue ₹**5,245** Lakh

**FBITDA** 

**₹390** Lakh

₹150 Lakh

Net Worth

**₹3,666** Lakh

ROE 4%