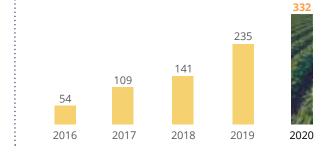

### **KEY PERFOMANCE INDICATORS** (₹ In Lakhs)

REVENUE **EBIDTA** EBIDTA --- EBIDTA Margin 7,498.21 7,217.23 861.29 7,010.82 6,441.99 757.99 13% 5,245.27 390.43 11% 491.96 311.43 7% 4% 2016 2017 2018 2019 2016 2017 2018 2020 2019 2020 --- PBT Margin --- PAT Margin PBT PAT PBT PAT 638.85 544.59 559.90 493.68 10% 8% 8% 7% 309.25 276.58 45.30 50.09 4% 147.46 120.23 4% 3% 3% 2% 2% 2016 2017 2018 2019 2020 2016 2017 2018 2019 2020 **NET WORTH NET DEBT/EQUITY (X)** 0.032 3,666.43 3,469.00 2.689.16 2.206.13