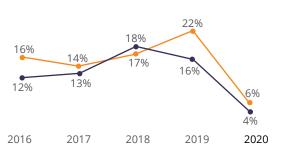

### **KEY PERFOMANCE INDICATORS** (₹ In Lakhs)

REVENUE **EBIDTA** EBIDTA --- EBIDTA Margin 7,498.21 7,217.23 861.29 7,010.82 6,441.99 757.99 13% 5,245.27 390.43 11% 491.96 311.43 7% 4% 2016 2017 2018 2019 2016 2017 2018 2020 2019 2020 --- PBT Margin --- PAT Margin PBT PAT PBT PAT 638.85 544.59 559.90 493.68 10% 8% 8% 7% 309.25 276.58 45.30 50.09 4% 147.46 120.23 4% 3% 3% 2% 2% 2016 2017 2018 2019 2020 2016 2017 2018 2019 2020 **NET WORTH NET DEBT/EQUITY (X)** 0.032 3,666.43 3,469.00 2.689.16 2.206.13