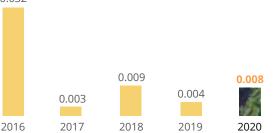

### **KEY PERFOMANCE INDICATORS** (₹ In Lakhs)

REVENUE **EBIDTA** EBIDTA --- EBIDTA Margin 7,498.21 7,217.23 861.29 7,010.82 6,441.99 757.99 13% 5,245.27 390.43 11% 491.96 311.43 7% 4% 2016 2017 2018 2019 2016 2017 2018 2020 2019 2020 --- PBT Margin --- PAT Margin PBT PAT PBT PAT 638.85 544.59 559.90 493.68 10% 8% 8% 7% 309.25 276.58 45.30 50.09 4% 147.46 120.23 4% 3% 3% 2% 2% 2016 2017 2018 2019 2020 2016 2017 2018 2019 2020 **NET WORTH NET DEBT/EQUITY (X)** 0.032 3,666.43 3,469.00 2.689.16 2.206.13