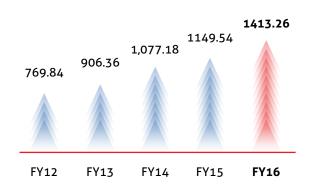

Revenue from Operations, ₹ in crore (Standalone)

Earnings Before Tax and Finance Cost (EBIT), ₹ in crore (Standalone)

Revenue from Operations ₹ in crore (Lighting Division)

Earnings Before Tax and Finance Cost (EBIT), ₹ in crore (Lighting Division)

Revenue from Operations, ₹ in crore (Steel Division)

Earnings Before Tax and Finance Cost (EBIT), ₹ in crore (Steel Division)