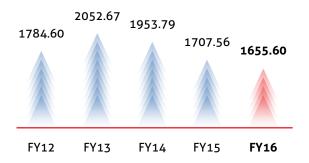

Revenue from Operations, ₹ in crore (Standalone)

Earnings Before Tax and Finance Cost (EBIT), ₹ in crore (Standalone)

Revenue from Operations ₹ in crore (Lighting Division)

Earnings Before Tax and Finance Cost (EBIT), ₹ in crore (Lighting Division)