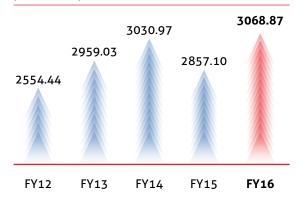

# **Financial Highlights**

|                                                                           |         |         |         |         | ₹ in crore |
|---------------------------------------------------------------------------|---------|---------|---------|---------|------------|
| Particulars                                                               | FY 16   | FY 15   | FY 14   | FY 13   | FY 12      |
| Revenue from Operations                                                   | 3068.87 | 2857.10 | 3030.97 | 2959.03 | 2554.44    |
| Earnings Before Interest,<br>Tax, Depreciation &<br>Amortization (EBITDA) | 242.11  | 226.82  | 237.24  | 238.26  | 196.74     |
| Profit After Tax                                                          | 62.05   | 54.09   | 53.36   | 69.25   | 52.59      |
| Net Worth                                                                 | 867.79  | 811.02  | 773.90  | 732.26  | 683.48     |
| Net Debt                                                                  | 894.99  | 947.64  | 1037.89 | 857.26  | 832.54     |
| EBIDTA Margin, %                                                          | 7.89    | 7.94    | 7.83    | 8.05    | 7.70       |
| Net Profit Margin, %                                                      | 2.02    | 1.89    | 1.76    | 2.34    | 2.06       |
| Earnings Per Share, ₹                                                     | 14.16   | 12.34   | 12.17   | 15.80   | 11.93      |
| Book Value Per Share, ₹                                                   | 197.99  | 185.04  | 176.64  | 167.07  | 155.94     |
| Debt / Equity, x                                                          | 1.03    | 1.17    | 1.34    | 1.17    | 1.22       |

Revenue from Operations, ₹ in crore (Standalone)

Earnings Before Tax and Finance Cost (EBIT), ₹ in crore (Standalone)

Revenue from Operations ₹ in crore (Lighting Division)

Earnings Before Tax and Finance Cost (EBIT), ₹ in crore (Lighting Division)