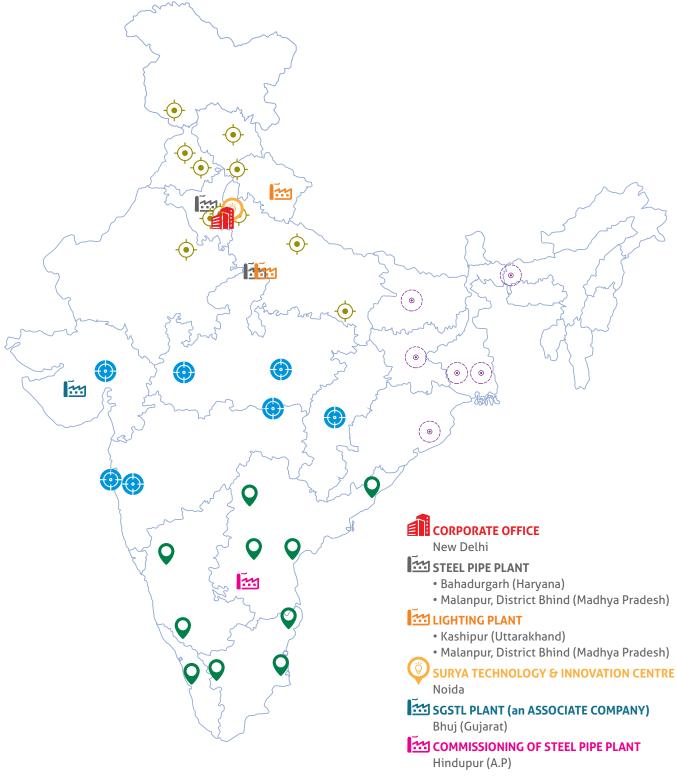

# **PAN India presence**

#### **North Zone**

Dehradun, Delhi, Ghaziabad, Jaipur, Jammu, Kala Amb, Lucknow, Ludhiana, Rohtak, Varanasi, Zirakpur

#### **East Zone**

Bhubaneshwar, Guwahati, Kolkata, Patna, Ranchi, Siliguri

#### **West Zone**

Ahmedabad, Indore, Mumbai, Jabalpur, Nagpur, Pune, Raipur

#### **South Zone**

Bengaluru, Chennai, Coimbatore, Hubli, Kochi, Kurnool, Madurai, Secunderabad, Vijayawada, Vizag