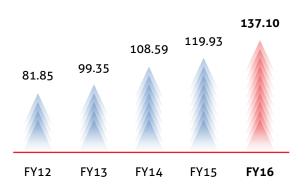

Revenue from Operations, ₹ in crore (Standalone)

Earnings Before Tax and Finance Cost (EBIT), ₹ in crore (Standalone)

Revenue from Operations ₹ in crore (Lighting Division)

Earnings Before Tax and Finance Cost (EBIT), ₹ in crore (Lighting Division)

Revenue from Operations, ₹ in crore (Steel Division)

Earnings Before Tax and Finance Cost (EBIT), ₹ in crore (Steel Division)