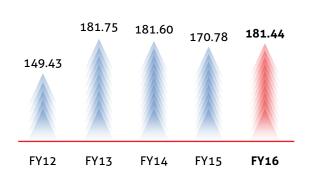

Revenue from Operations, ₹ in crore (Standalone)

Earnings Before Tax and Finance Cost (EBIT), ₹ in crore (Standalone)

Revenue from Operations ₹ in crore (Lighting Division)

Earnings Before Tax and Finance Cost (EBIT), ₹ in crore (Lighting Division)