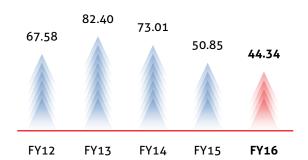

Revenue from Operations, ₹ in crore (Standalone)

Earnings Before Tax and Finance Cost (EBIT), ₹ in crore (Standalone)

Revenue from Operations ₹ in crore (Lighting Division)

Earnings Before Tax and Finance Cost (EBIT), ₹ in crore (Lighting Division)