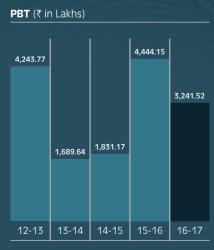

# **Financial Highlights**

|                                                |          | (₹ in Lakhs) |
|------------------------------------------------|----------|--------------|
|                                                | 2016-17  | 2015-16      |
| For the year                                   |          |              |
| Net Sales                                      | 76191.59 | 75979.80     |
| EBIDTA                                         | 9901.49  | 11007.59     |
| Profit before tax                              | 3241.52  | 4444.15      |
| Profit after tax                               | 2186.70  | 3005.15      |
| At the year end                                |          |              |
| Gross block (Incl. Revaluation reserve & CWIP) | 94595.88 | 91358.02     |
| Net Worth (Excl. Revaluation reserve)          | 28551.53 | 26195.58     |
| Long Term Borrowings                           | 12552.84 | 16823.87     |
| Net current assets                             | 37406.38 | 37449.38     |

# **Financial Review**

The year 2016-17 did pose significant challenges for the textile industry in the second half post the demonetisation. Cash shortage in the hands of consumers did lead to reduced sales, resulting in dip in revenue for the Company. Net Sales stood at ₹76191.59 Lakhs in the current year against ₹75979.80 Lakhs in FY 15-16. However, our strong operational excellence and higher realisations helped us maintain profitability levels. Our PBT and PAT stood at ₹3241.52 Lakhs and ₹2186.70 Lakhs respectively. The Long Term Borrowings levels stood at ₹12552.84 Lakhs against ₹16823.87 Lakhs in the previous year. The interest coverage ratio was 2.62 times in the current fiscal, demonstrating our ability to maintain a strong balance sheet.