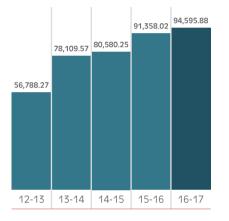

# **Financial Highlights**

|                                                |          | (₹ in Lakhs) |
|------------------------------------------------|----------|--------------|
|                                                | 2016-17  | 2015-16      |
| For the year                                   |          |              |
| Net Sales                                      | 76191.59 | 75979.80     |
| EBIDTA                                         | 9901.49  | 11007.59     |
| Profit before tax                              | 3241.52  | 4444.15      |
| Profit after tax                               | 2186.70  | 3005.15      |
| At the year end                                |          |              |
| Gross block (Incl. Revaluation reserve & CWIP) | 94595.88 | 91358.02     |
| Net Worth (Excl. Revaluation reserve)          | 28551.53 | 26195.58     |
| Long Term Borrowings                           | 12552.84 | 16823.87     |
| Net current assets                             | 37406.38 | 37449.38     |

# **Financial Review**

The year 2016-17 did pose significant challenges for the textile industry in the second half post the demonetisation. Cash shortage in the hands of consumers did lead to reduced sales, resulting in dip in revenue for the Company. Net Sales stood at ₹76191.59 Lakhs in the current year against ₹75979.80 Lakhs in FY 15-16. However, our strong operational excellence and higher realisations helped us maintain profitability levels. Our PBT and PAT stood at ₹3241.52 Lakhs and ₹2186.70 Lakhs respectively. The Long Term Borrowings levels stood at ₹12552.84 Lakhs against ₹16823.87 Lakhs in the previous year. The interest coverage ratio was 2.62 times in the current fiscal, demonstrating our ability to maintain a strong balance sheet.