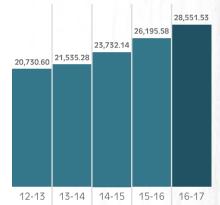

# **Financial Highlights**

|                                                |          | (₹ in Lakhs) |
|------------------------------------------------|----------|--------------|
|                                                | 2016-17  | 2015-16      |
| For the year                                   |          |              |
| Net Sales                                      | 76191.59 | 75979.80     |
| EBIDTA                                         | 9901.49  | 11007.59     |
| Profit before tax                              | 3241.52  | 4444.15      |
| Profit after tax                               | 2186.70  | 3005.15      |
| At the year end                                |          |              |
| Gross block (Incl. Revaluation reserve & CWIP) | 94595.88 | 91358.02     |
| Net Worth (Excl. Revaluation reserve)          | 28551.53 | 26195.58     |
| Long Term Borrowings                           | 12552.84 | 16823.87     |
| Net current assets                             | 37406.38 | 37449.38     |

Net Worth (₹ in Lakhs)