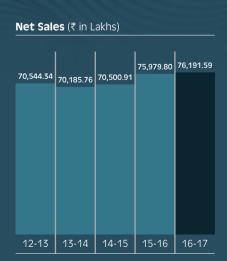

# **Financial Highlights**

|                                                |          | (₹ in Lakhs) |
|------------------------------------------------|----------|--------------|
|                                                | 2016-17  | 2015-16      |
| For the year                                   |          |              |
| Net Sales                                      | 76191.59 | 75979.80     |
| EBIDTA                                         | 9901.49  | 11007.59     |
| Profit before tax                              | 3241.52  | 4444.15      |
| Profit after tax                               | 2186.70  | 3005.15      |
| At the year end                                |          |              |
| Gross block (Incl. Revaluation reserve & CWIP) | 94595.88 | 91358.02     |
| Net Worth (Excl. Revaluation reserve)          | 28551.53 | 26195.58     |
| Long Term Borrowings                           | 12552.84 | 16823.87     |
| Net current assets                             | 37406.38 | 37449.38     |

# **Financial Review**

The year 2016-17 did pose significant challenges for the textile industry in the second half post the demonetisation. Cash shortage in the hands of consumers did lead to reduced sales, resulting in dip in revenue for the Company. Net Sales stood at ₹76191.59 Lakhs in the current year against ₹75979.80 Lakhs in FY 15-16. However, our strong operational excellence and higher realisations helped us maintain profitability levels. Our PBT and PAT stood at ₹3241.52 Lakhs and ₹2186.70 Lakhs respectively. The Long Term Borrowings levels stood at ₹12552.84 Lakhs against ₹16823.87 Lakhs in the previous year. The interest coverage ratio was 2.62 times in the current fiscal, demonstrating our ability to maintain a strong balance sheet.