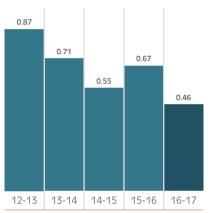

### 2.62 Interest coverage ratio

**0.46** Debt-Equity ratio

# **Financial Review**

The year 2016-17 did pose significant challenges for the textile industry in the second half post the demonetisation. Cash shortage in the hands of consumers did lead to reduced sales, resulting in dip in revenue for the Company. Net Sales stood at ₹76191.59 Lakhs in the current year against ₹75979.80 Lakhs in FY 15-16. However, our strong operational excellence and higher realisations helped us maintain profitability levels. Our PBT and PAT stood at ₹3241.52 Lakhs and ₹2186.70 Lakhs respectively. The Long Term Borrowings levels stood at ₹12552.84 Lakhs against ₹16823.87 Lakhs in the previous year. The interest coverage ratio was 2.62 times in the current fiscal, demonstrating our ability to maintain a strong balance sheet.