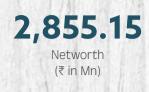

# **Financial Highlights**

|                                                |          | (₹ in Lakhs) |
|------------------------------------------------|----------|--------------|
|                                                | 2016-17  | 2015-16      |
| For the year                                   |          |              |
| Net Sales                                      | 76191.59 | 75979.80     |
| EBIDTA                                         | 9901.49  | 11007.59     |
| Profit before tax                              | 3241.52  | 4444.15      |
| Profit after tax                               | 2186.70  | 3005.15      |
| At the year end                                |          |              |
| Gross block (Incl. Revaluation reserve & CWIP) | 94595.88 | 91358.02     |
| Net Worth (Excl. Revaluation reserve)          | 28551.53 | 26195.58     |
| Long Term Borrowings                           | 12552.84 | 16823.87     |
| Net current assets                             | 37406.38 | 37449.38     |

Net Worth (₹ in Lakhs)