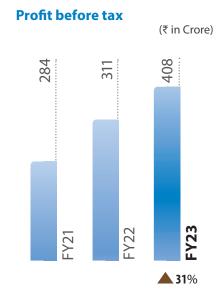

# Consolidated performance

- \* On equity share of ₹1 each
- ▲ Y-o-Y growth (%)

# **Key Highlights-Consolidated**

2018-19 to 2022-23 - A Five Year Review

|                                                    |             | 2018-19   | 2019-20   | 2020-21   | 2021-22   | 2022-23   |
|----------------------------------------------------|-------------|-----------|-----------|-----------|-----------|-----------|
| Revenue from Operations                            | (₹ in lakh) | 180398.18 | 196605.94 | 225494.84 | 236350.10 | 285015.50 |
| Other Income                                       | (₹ in lakh) | 1843.23   | 2072.18   | 3379.32   | 2572.60   | 2940.31   |
| Total Income                                       |             | 182241.41 | 198678.12 | 228874.16 | 238922.70 | 287955.81 |
| Profit Before Tax                                  | (₹ in lakh) | 17008.54  | 20007.46  | 28432.77  | 31113.97  | 40759.13  |
| As percentage of Total Income                      |             | 9.3       | 10.1      | 12.4      | 13.0      | 14.2      |
| Profit After Tax (Net of Non-controlling interest) | (₹ in lakh) | 6877.45   | 8240.27   | 13364.04  | 14773.10  | 26283.51  |
| As percentage of Total Income                      |             | 3.8       | 4.1       | 5.8       | 6.2       | 9.1       |
| Debt/Equity Ratio                                  |             | 0.74:1    | 0.73:1    | 0.64:1    | 0.55:1    | 0.47:1    |
| Earning per Share *                                | (₹)         | 3.68      | 4.41      | 7.16      | 7.91      | 14.07     |
| Dividend per Share *                               | (₹)         | 1.50      | 1.50      | 1.50      | 2.00      | 3.00      |