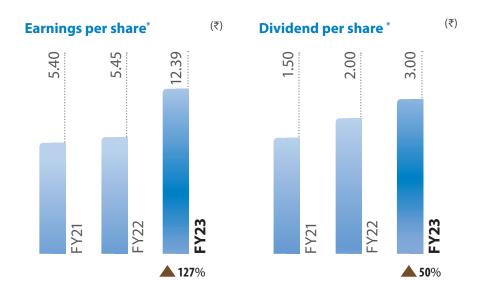

# Standalone performance

# **Key Highlights-Standalone**

2018-19 to 2022-23 - A Five Year Review

|                               |             | 2018-19  | 2019-20  | 2020-21  | 2021-22  | 2022-23   |
|-------------------------------|-------------|----------|----------|----------|----------|-----------|
| Revenue from Operations       | (₹ in lakh) | 70290.85 | 71943.72 | 73663.70 | 81689.11 | 102331.81 |
| Other Income                  | (₹ in lakh) | 5391.97  | 5630.97  | 7791.38  | 7033.24  | 6801.79   |
| Total Income                  |             | 75682.82 | 77574.69 | 81455.08 | 88722.35 | 109133.60 |
| Profit Before Tax             | (₹ in lakh) | 9789.74  | 8542.60  | 11858.61 | 12167.54 | 28689.65  |
| As percentage of Total Income |             | 12.9     | 11.0     | 14.6     | 13.7     | 26.3      |
| Profit After Tax              | (₹ in lakh) | 7158.08  | 7321.04  | 10079.82 | 10184.23 | 23132.92  |
| As percentage of Total Income |             | 9.5      | 9.4      | 12.4     | 11.5     | 21.2      |
| Debt/Equity Ratio             |             | 0.09:1   | 0.07:1   | 0.07:1   | 0.06:1   | 0.07:1    |
| Earning per Share *           | (₹)         | 3.83     | 3.92     | 5.40     | 5.45     | 12.39     |
| Dividend per Share *          | (₹)         | 1.50     | 1.50     | 1.50     | 2.00     | 3.00      |

<sup>\*</sup> On equity share of ₹1 each