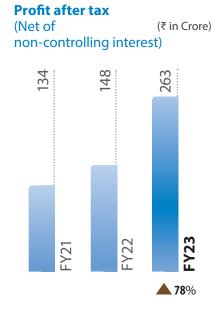

# Consolidated performance

- \* On equity share of ₹1 each
- ▲ Y-o-Y growth (%)

# **Key Highlights-Consolidated**

2018-19 to 2022-23 - A Five Year Review

|                                                    |             | 2018-19   | 2019-20   | 2020-21   | 2021-22   | 2022-23   |
|----------------------------------------------------|-------------|-----------|-----------|-----------|-----------|-----------|
| Revenue from Operations                            | (₹ in lakh) | 180398.18 | 196605.94 | 225494.84 | 236350.10 | 285015.50 |
| Other Income                                       | (₹ in lakh) | 1843.23   | 2072.18   | 3379.32   | 2572.60   | 2940.31   |
| Total Income                                       |             | 182241.41 | 198678.12 | 228874.16 | 238922.70 | 287955.81 |
| Profit Before Tax                                  | (₹ in lakh) | 17008.54  | 20007.46  | 28432.77  | 31113.97  | 40759.13  |
| As percentage of Total Income                      |             | 9.3       | 10.1      | 12.4      | 13.0      | 14.2      |
| Profit After Tax (Net of Non-controlling interest) | (₹ in lakh) | 6877.45   | 8240.27   | 13364.04  | 14773.10  | 26283.51  |
| As percentage of Total Income                      |             | 3.8       | 4.1       | 5.8       | 6.2       | 9.1       |
| Debt/Equity Ratio                                  |             | 0.74:1    | 0.73:1    | 0.64:1    | 0.55:1    | 0.47:1    |
| Earning per Share *                                | (₹)         | 3.68      | 4.41      | 7.16      | 7.91      | 14.07     |
| Dividend per Share *                               | (₹)         | 1.50      | 1.50      | 1.50      | 2.00      | 3.00      |