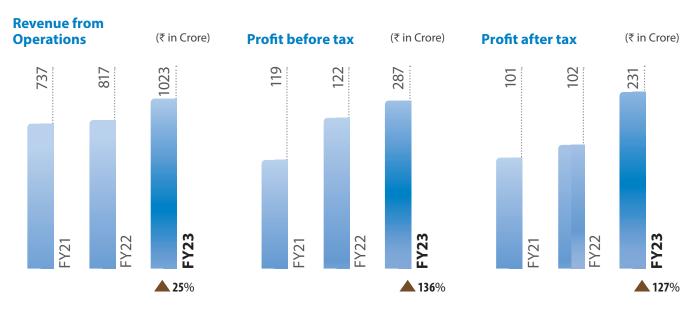

# Standalone performance

# **Key Highlights-Standalone**

2018-19 to 2022-23 - A Five Year Review

|                               |             | 2018-19  | 2019-20  | 2020-21  | 2021-22  | 2022-23   |
|-------------------------------|-------------|----------|----------|----------|----------|-----------|
| Revenue from Operations       | (₹ in lakh) | 70290.85 | 71943.72 | 73663.70 | 81689.11 | 102331.81 |
| Other Income                  | (₹ in lakh) | 5391.97  | 5630.97  | 7791.38  | 7033.24  | 6801.79   |
| Total Income                  |             | 75682.82 | 77574.69 | 81455.08 | 88722.35 | 109133.60 |
| Profit Before Tax             | (₹ in lakh) | 9789.74  | 8542.60  | 11858.61 | 12167.54 | 28689.65  |
| As percentage of Total Income |             | 12.9     | 11.0     | 14.6     | 13.7     | 26.3      |
| Profit After Tax              | (₹ in lakh) | 7158.08  | 7321.04  | 10079.82 | 10184.23 | 23132.92  |
| As percentage of Total Income |             | 9.5      | 9.4      | 12.4     | 11.5     | 21.2      |
| Debt/Equity Ratio             |             | 0.09:1   | 0.07:1   | 0.07:1   | 0.06:1   | 0.07:1    |
| Earning per Share *           | (₹)         | 3.83     | 3.92     | 5.40     | 5.45     | 12.39     |
| Dividend per Share *          | (₹)         | 1.50     | 1.50     | 1.50     | 2.00     | 3.00      |