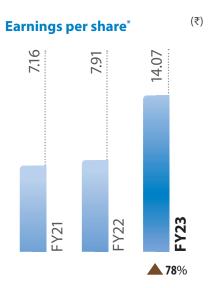

# Consolidated performance

- \* On equity share of ₹1 each
- ▲ Y-o-Y growth (%)

# **Key Highlights-Consolidated**

2018-19 to 2022-23 - A Five Year Review

|                                                    |             | 2018-19   | 2019-20   | 2020-21   | 2021-22   | 2022-23   |
|----------------------------------------------------|-------------|-----------|-----------|-----------|-----------|-----------|
| Revenue from Operations                            | (₹ in lakh) | 180398.18 | 196605.94 | 225494.84 | 236350.10 | 285015.50 |
| Other Income                                       | (₹ in lakh) | 1843.23   | 2072.18   | 3379.32   | 2572.60   | 2940.31   |
| Total Income                                       |             | 182241.41 | 198678.12 | 228874.16 | 238922.70 | 287955.81 |
| Profit Before Tax                                  | (₹ in lakh) | 17008.54  | 20007.46  | 28432.77  | 31113.97  | 40759.13  |
| As percentage of Total Income                      |             | 9.3       | 10.1      | 12.4      | 13.0      | 14.2      |
| Profit After Tax (Net of Non-controlling interest) | (₹ in lakh) | 6877.45   | 8240.27   | 13364.04  | 14773.10  | 26283.51  |
| As percentage of Total Income                      |             | 3.8       | 4.1       | 5.8       | 6.2       | 9.1       |
| Debt/Equity Ratio                                  |             | 0.74:1    | 0.73:1    | 0.64:1    | 0.55:1    | 0.47:1    |
| Earning per Share *                                | (₹)         | 3.68      | 4.41      | 7.16      | 7.91      | 14.07     |
| Dividend per Share *                               | (₹)         | 1.50      | 1.50      | 1.50      | 2.00      | 3.00      |