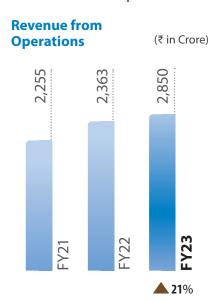

# Consolidated performance

- \* On equity share of ₹1 each
- ▲ Y-o-Y growth (%)

# **Key Highlights-Consolidated**

2018-19 to 2022-23 - A Five Year Review

|                                                    |             | 2018-19   | 2019-20   | 2020-21   | 2021-22   | 2022-23   |
|----------------------------------------------------|-------------|-----------|-----------|-----------|-----------|-----------|
| Revenue from Operations                            | (₹ in lakh) | 180398.18 | 196605.94 | 225494.84 | 236350.10 | 285015.50 |
| Other Income                                       | (₹ in lakh) | 1843.23   | 2072.18   | 3379.32   | 2572.60   | 2940.31   |
| Total Income                                       |             | 182241.41 | 198678.12 | 228874.16 | 238922.70 | 287955.81 |
| Profit Before Tax                                  | (₹ in lakh) | 17008.54  | 20007.46  | 28432.77  | 31113.97  | 40759.13  |
| As percentage of Total Income                      |             | 9.3       | 10.1      | 12.4      | 13.0      | 14.2      |
| Profit After Tax (Net of Non-controlling interest) | (₹ in lakh) | 6877.45   | 8240.27   | 13364.04  | 14773.10  | 26283.51  |
| As percentage of Total Income                      |             | 3.8       | 4.1       | 5.8       | 6.2       | 9.1       |
| Debt/Equity Ratio                                  |             | 0.74:1    | 0.73:1    | 0.64:1    | 0.55:1    | 0.47:1    |
| Earning per Share *                                | (₹)         | 3.68      | 4.41      | 7.16      | 7.91      | 14.07     |
| Dividend per Share *                               | (₹)         | 1.50      | 1.50      | 1.50      | 2.00      | 3.00      |