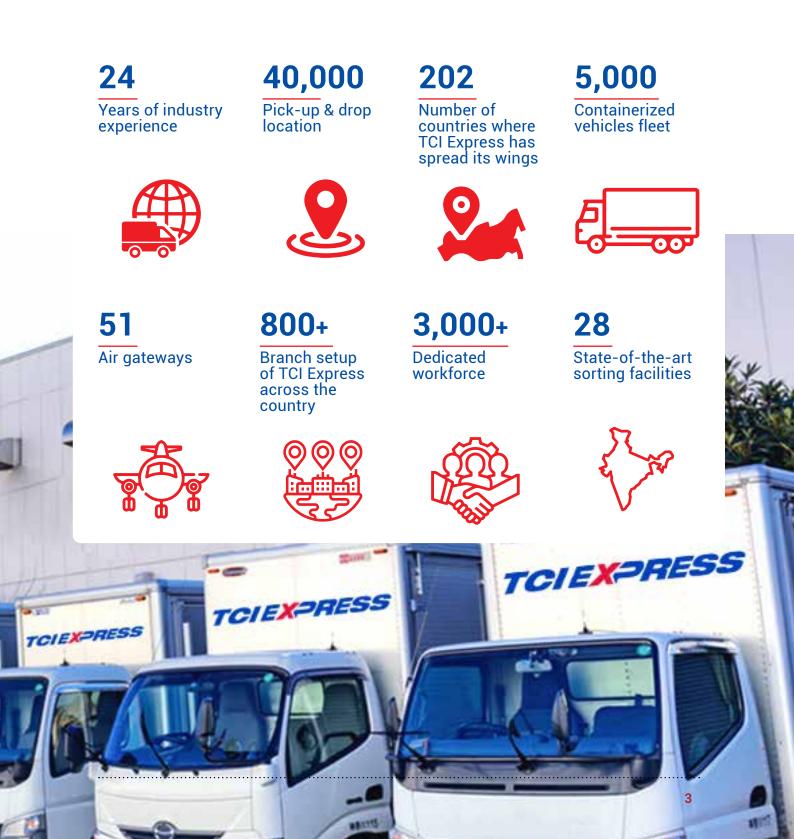

### **TCI Express at a glance**

TCI Express is a Leader in Express distribution in India. TCI Express has an unparalleled experience and deep domain expertise that enables to offer its customer customized solutions for express delivery. TCI Express has created a robust Hub and Spoke infrastructure with more then 800+ owned centres PAN India and covering more than 40000 pick up and delivery point for an effective Express Distribution System. TCI Express ensures that every shipment booked at the contact point with the customer located at the first mile to the end of the last leg is delivered, timely and professionally.