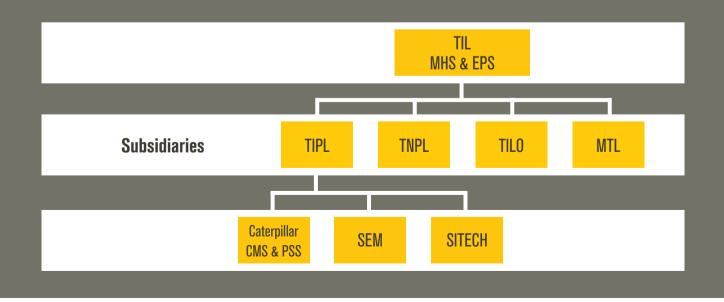

TIL operates through its Material Handling Solutions division, Equipment & Project Solutions division and the wholly owned subsidiary - Tractors India Pvt. Ltd. (TIPL) for North and East of India and Bhutan, as well as overseas subsidiaries in Nepal (TNPL), Myanmar (MTL) and Singapore (TILO).

#### The Construction, Mining and Power Systems Solutions

(CMS & PSS) divisions operate under the wholly owned subsidiary TIPL - as the exclusive dealer for Caterpillar range of products across North and East of India as well as Bhutan. TIPL has also entered into association with SEM for medium wheel loaders and SITECH for GPS based connected site solutions. The Company brings the global concept of providing Equipment on Rent for construction, mining and power applications with one stop Rental Stores in Sahibabad, Bhubaneswar, Asansol, Lucknow, Udaipur, and Chandigarh. Also on offer is a wide variety of Used Equipment and Allied products rolled out from the Company's Rental fleet providing affordability coupled with unmatched product support.