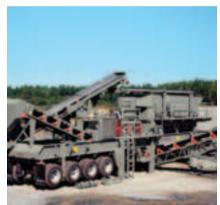

The Material Handling Solutions (MHS) division is engaged in design, manufacture and marketing of a comprehensive range of material handling, lifting, port and road building solutions with integrated customer support and after-sales service. The newly formed Equipment & Project Solutions (EPS) vertical focuses on providing 'single-window' solutions in crushing & screening, and offering innovative and eco-friendly asphalt mix technology for road construction. The EPS vertical also manufactures and supplies container handling equipment for Ports.

# **Equipment & Project Solutions (EPS)**

**Stationary Plants** 

Track Plants

**Portable Plants** 

Hot Mix Double Barrel Asphalt Plants

**ELL Cranes** 

**Mechanical Drive Chain Trenchers** 

**Road Headers** 