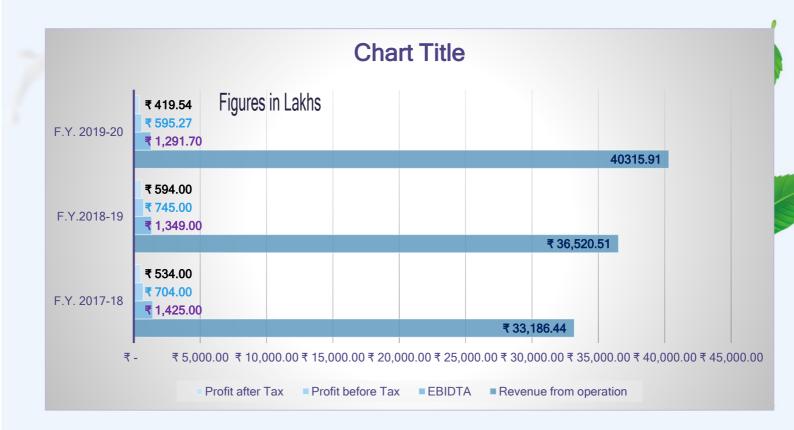

#### TASTY DAIRY SPECIALITIES LIMITED STATEMENT OF PROFIT & LOSS FOR THE PERIOD ENDED 31ST MARCH, 2020

| Note                                                                          | AMOUNT                                                                                                                                                                                           | AMOUNT                                                                                                                                                                                                                                                                                                                                                                                                                                                                                                                                                                                                                                                                                                                                                                                                                                                                                    |
|-------------------------------------------------------------------------------|--------------------------------------------------------------------------------------------------------------------------------------------------------------------------------------------------|-------------------------------------------------------------------------------------------------------------------------------------------------------------------------------------------------------------------------------------------------------------------------------------------------------------------------------------------------------------------------------------------------------------------------------------------------------------------------------------------------------------------------------------------------------------------------------------------------------------------------------------------------------------------------------------------------------------------------------------------------------------------------------------------------------------------------------------------------------------------------------------------|
| No.                                                                           | 31.03.2020                                                                                                                                                                                       | 31.03.2019                                                                                                                                                                                                                                                                                                                                                                                                                                                                                                                                                                                                                                                                                                                                                                                                                                                                                |
|                                                                               |                                                                                                                                                                                                  |                                                                                                                                                                                                                                                                                                                                                                                                                                                                                                                                                                                                                                                                                                                                                                                                                                                                                           |
| 21                                                                            | 4,03,15,91,200                                                                                                                                                                                   | 3,65,20,51,598                                                                                                                                                                                                                                                                                                                                                                                                                                                                                                                                                                                                                                                                                                                                                                                                                                                                            |
| 22                                                                            | 64,98,575                                                                                                                                                                                        | 1,05,27,848                                                                                                                                                                                                                                                                                                                                                                                                                                                                                                                                                                                                                                                                                                                                                                                                                                                                               |
|                                                                               | 4,03,80,89,775                                                                                                                                                                                   | 3,66,25,79,446                                                                                                                                                                                                                                                                                                                                                                                                                                                                                                                                                                                                                                                                                                                                                                                                                                                                            |
|                                                                               |                                                                                                                                                                                                  |                                                                                                                                                                                                                                                                                                                                                                                                                                                                                                                                                                                                                                                                                                                                                                                                                                                                                           |
| 23                                                                            | 3,85,34,47,673                                                                                                                                                                                   | 3,79,79,38,937                                                                                                                                                                                                                                                                                                                                                                                                                                                                                                                                                                                                                                                                                                                                                                                                                                                                            |
| 24                                                                            | (8,46,44,480)                                                                                                                                                                                    | (38,96,60,492)                                                                                                                                                                                                                                                                                                                                                                                                                                                                                                                                                                                                                                                                                                                                                                                                                                                                            |
|                                                                               | , , ,                                                                                                                                                                                            | 3,18,78,248<br>4,10,11,300                                                                                                                                                                                                                                                                                                                                                                                                                                                                                                                                                                                                                                                                                                                                                                                                                                                                |
|                                                                               |                                                                                                                                                                                                  | 1,93,38,015                                                                                                                                                                                                                                                                                                                                                                                                                                                                                                                                                                                                                                                                                                                                                                                                                                                                               |
| 28                                                                            | 10,90,17,749                                                                                                                                                                                     | 8,75,19,305                                                                                                                                                                                                                                                                                                                                                                                                                                                                                                                                                                                                                                                                                                                                                                                                                                                                               |
|                                                                               | 3,97,17,62,862                                                                                                                                                                                   | 3,58,80,25,313                                                                                                                                                                                                                                                                                                                                                                                                                                                                                                                                                                                                                                                                                                                                                                                                                                                                            |
|                                                                               | 6,63,26,913                                                                                                                                                                                      | 7,45,54,133                                                                                                                                                                                                                                                                                                                                                                                                                                                                                                                                                                                                                                                                                                                                                                                                                                                                               |
| 29                                                                            | (68,00,000)                                                                                                                                                                                      | -                                                                                                                                                                                                                                                                                                                                                                                                                                                                                                                                                                                                                                                                                                                                                                                                                                                                                         |
|                                                                               | 5,95,26,913                                                                                                                                                                                      | 7,45,54,133                                                                                                                                                                                                                                                                                                                                                                                                                                                                                                                                                                                                                                                                                                                                                                                                                                                                               |
|                                                                               | -                                                                                                                                                                                                | -                                                                                                                                                                                                                                                                                                                                                                                                                                                                                                                                                                                                                                                                                                                                                                                                                                                                                         |
|                                                                               | 5,95,26,913                                                                                                                                                                                      | 7,45,54,133                                                                                                                                                                                                                                                                                                                                                                                                                                                                                                                                                                                                                                                                                                                                                                                                                                                                               |
|                                                                               | 99.38.000                                                                                                                                                                                        | 1,55,73,700                                                                                                                                                                                                                                                                                                                                                                                                                                                                                                                                                                                                                                                                                                                                                                                                                                                                               |
|                                                                               | 80,25,199                                                                                                                                                                                        | 5,21,404                                                                                                                                                                                                                                                                                                                                                                                                                                                                                                                                                                                                                                                                                                                                                                                                                                                                                  |
|                                                                               | 84,299                                                                                                                                                                                           | -                                                                                                                                                                                                                                                                                                                                                                                                                                                                                                                                                                                                                                                                                                                                                                                                                                                                                         |
|                                                                               | 1,80,47,498                                                                                                                                                                                      | 1,60,95,104                                                                                                                                                                                                                                                                                                                                                                                                                                                                                                                                                                                                                                                                                                                                                                                                                                                                               |
|                                                                               | (4,74,298)                                                                                                                                                                                       | (9,94,818)                                                                                                                                                                                                                                                                                                                                                                                                                                                                                                                                                                                                                                                                                                                                                                                                                                                                                |
|                                                                               | 1,75,73,200                                                                                                                                                                                      | 1,51,00,286                                                                                                                                                                                                                                                                                                                                                                                                                                                                                                                                                                                                                                                                                                                                                                                                                                                                               |
|                                                                               | 4,19,53,713                                                                                                                                                                                      | 5,94,53,847                                                                                                                                                                                                                                                                                                                                                                                                                                                                                                                                                                                                                                                                                                                                                                                                                                                                               |
|                                                                               | -                                                                                                                                                                                                | _                                                                                                                                                                                                                                                                                                                                                                                                                                                                                                                                                                                                                                                                                                                                                                                                                                                                                         |
|                                                                               | -                                                                                                                                                                                                | -                                                                                                                                                                                                                                                                                                                                                                                                                                                                                                                                                                                                                                                                                                                                                                                                                                                                                         |
|                                                                               | -                                                                                                                                                                                                | -                                                                                                                                                                                                                                                                                                                                                                                                                                                                                                                                                                                                                                                                                                                                                                                                                                                                                         |
|                                                                               | 4.19.53.713                                                                                                                                                                                      | 5,94,53,847                                                                                                                                                                                                                                                                                                                                                                                                                                                                                                                                                                                                                                                                                                                                                                                                                                                                               |
|                                                                               |                                                                                                                                                                                                  | -,-,-,,                                                                                                                                                                                                                                                                                                                                                                                                                                                                                                                                                                                                                                                                                                                                                                                                                                                                                   |
|                                                                               |                                                                                                                                                                                                  |                                                                                                                                                                                                                                                                                                                                                                                                                                                                                                                                                                                                                                                                                                                                                                                                                                                                                           |
| 30                                                                            |                                                                                                                                                                                                  | 2.91<br>2.91                                                                                                                                                                                                                                                                                                                                                                                                                                                                                                                                                                                                                                                                                                                                                                                                                                                                              |
|                                                                               | 2.05                                                                                                                                                                                             | 2.91                                                                                                                                                                                                                                                                                                                                                                                                                                                                                                                                                                                                                                                                                                                                                                                                                                                                                      |
| 1 to 2                                                                        |                                                                                                                                                                                                  |                                                                                                                                                                                                                                                                                                                                                                                                                                                                                                                                                                                                                                                                                                                                                                                                                                                                                           |
| 2 4 - 42                                                                      |                                                                                                                                                                                                  |                                                                                                                                                                                                                                                                                                                                                                                                                                                                                                                                                                                                                                                                                                                                                                                                                                                                                           |
| 3 to 42                                                                       |                                                                                                                                                                                                  |                                                                                                                                                                                                                                                                                                                                                                                                                                                                                                                                                                                                                                                                                                                                                                                                                                                                                           |
|                                                                               |                                                                                                                                                                                                  |                                                                                                                                                                                                                                                                                                                                                                                                                                                                                                                                                                                                                                                                                                                                                                                                                                                                                           |
| FOR AND O                                                                     | N BEHALF OF THE B                                                                                                                                                                                | OARD                                                                                                                                                                                                                                                                                                                                                                                                                                                                                                                                                                                                                                                                                                                                                                                                                                                                                      |
| (ATUL MEHRA) (MAHENDRA KUMAR SI<br>CHAIRMAN &<br>WHOLE TIME DIRECTOR DIRECTOR |                                                                                                                                                                                                  | ENDRA KUMAR SINGF                                                                                                                                                                                                                                                                                                                                                                                                                                                                                                                                                                                                                                                                                                                                                                                                                                                                         |
|                                                                               |                                                                                                                                                                                                  | DIRECTOR                                                                                                                                                                                                                                                                                                                                                                                                                                                                                                                                                                                                                                                                                                                                                                                                                                                                                  |
| WHOLE HIML DIKE                                                               | CION                                                                                                                                                                                             | DIRECTOR                                                                                                                                                                                                                                                                                                                                                                                                                                                                                                                                                                                                                                                                                                                                                                                                                                                                                  |
| -                                                                             | No.         21         22         23         24         25         26         27         28         29         30         1 to 2         3 to 42         FOR AND O         (ATUL MEHRACHAIRMAN & | Note         -           No.         31.03.2020           21         4,03,15,91,200           22         64,98,575           4,03,80,89,775         -           23         3,85,34,47,673           24         (8,46,44,480)           25         3,10,98,629           26         4,63,21,488           27         1,65,21,803           28         10,90,17,749           3,97,17,62,862         -           6,63,26,913         -           (68,00,000)         -           5,95,26,913         -           99,38,000         80,25,199           84,299         -           1,80,47,498         -           4,19,53,713         -           4,19,53,713         -           -         -           30         2.05           30         2.05           1 to 2         3 to 42           FOR AND ON BEHALF OF THE B           (ATUL MEHRA)         (MAHH           CHAIRMAN &         - |