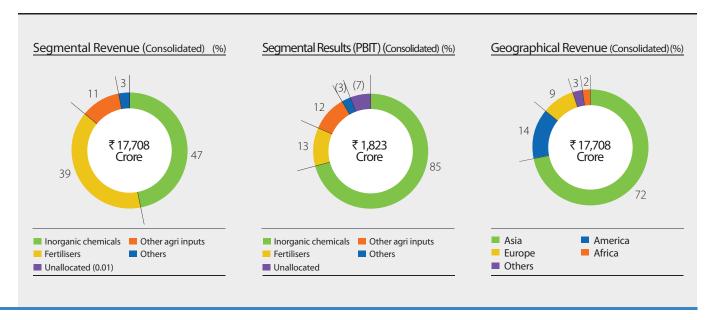

#### Gross Revenue Breakup (Standalone) (%)

#### Gross Revenue Breakup (Consolidated) (%)