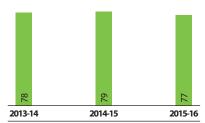

#### Farm Essentials

CSI\* score (For Farmers)

\*Customer Satisfaction Index

| Fresh Water<br>Consumption   | (Kilo litre / tonne) |  |  |
|------------------------------|----------------------|--|--|
| (Indian Chemical Operations) |                      |  |  |