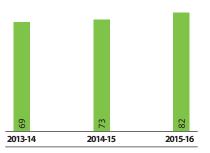

#### Farm Essentials

CSI\* score (For Farmers)

\*Customer Satisfaction Index

| Fresh Water<br>Consumption   | (Kilo litre / tonne) |  |  |
|------------------------------|----------------------|--|--|
| (Indian Chemical Operations) |                      |  |  |