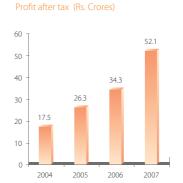

## **FINANCIAL HIGHLIGHTS**

Turnover (Rs. Crores)

350
300
250
155.0
186.9
100
2004
2005
2006
2007

Since incorporation in 1989, Tata Elxsi has built strong competencies across the product design lifecycle in verticals such as automotive, storage, consumer electronics, media, scientific instrumentation, semiconductors, networking and communication.