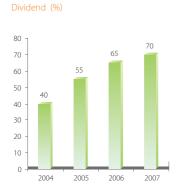

## **FINANCIAL HIGHLIGHTS**

Turnover (Rs. Crores)

350
300
250
155.0
186.9
100
2004
2005
2006
2007

Since incorporation in 1989, Tata Elxsi has built strong competencies across the product design lifecycle in verticals such as automotive, storage, consumer electronics, media, scientific instrumentation, semiconductors, networking and communication.