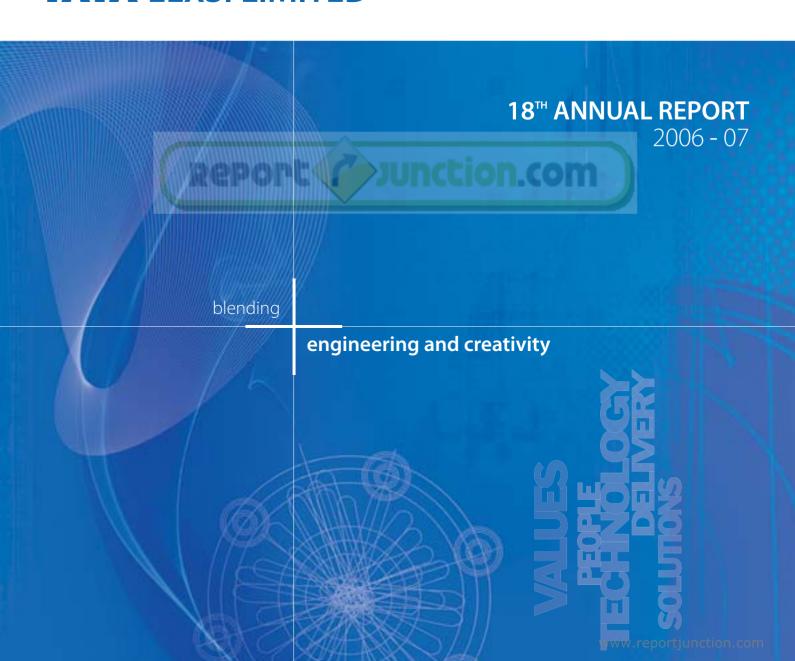

## **FINANCIAL HIGHLIGHTS**

Turnover (Rs. Crores)

350
300
250
155.0
186.9
100
2004
2005
2006
2007

Since incorporation in 1989, Tata Elxsi has built strong competencies across the product design lifecycle in verticals such as automotive, storage, consumer electronics, media, scientific instrumentation, semiconductors, networking and communication.