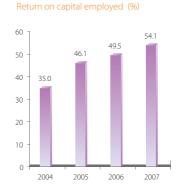

## **FINANCIAL HIGHLIGHTS**

Turnover (Rs. Crores)

350
300
250
155.0
186.9
100
2004
2005
2006
2007

Since incorporation in 1989, Tata Elxsi has built strong competencies across the product design lifecycle in verticals such as automotive, storage, consumer electronics, media, scientific instrumentation, semiconductors, networking and communication.