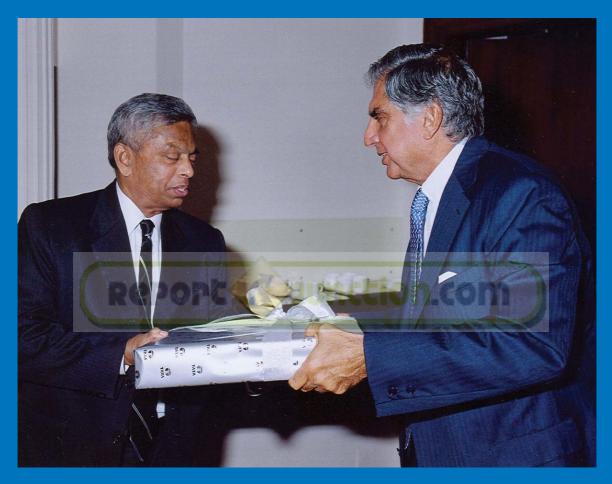

## 50 GLORIOUS YEARS WITH THE TATA GROUP

Our Chairman, Mr. Syamal Gupta receives a memento from Mr. Ratan Tata, Group Chairman on his completion of 50 years with the Tata Group.

Mr. S Ramadorai

Mr. Syamal Gupta