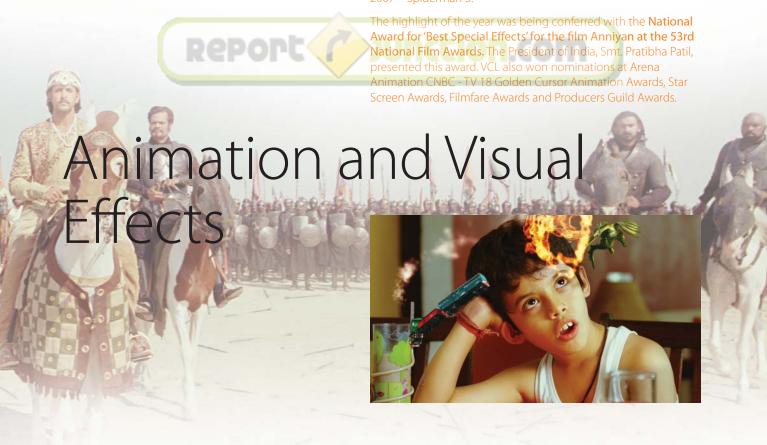

## **Business Units**

VCL- Visual Computing Labs- offers state of the art computer graphics, animation and special effects and has pioneered the use of latest technologies in VFX for Indian films.

VCL has enhanced and enriched the visual experience with cutting edge photo realistic solutions for 3D CGI environments; terrains, atmospherics and Artificial Intelligence based crowd control algorithms.

VCL has been associated with some of the biggest Indian film blockbusters: Ta Ra Rum Pum and Aaja Nach Le for Yash Raj Films; Gandhi - My Father for Anil Kapoor Productions; Taare Zameen Par with Aamir Khan and the big hit of 2008, Jodhaa Akbar directed by Ashutosh Gowarikar and also been a part of several prestigious international projects, which include the big Hollywood hit of 2007 – Spiderman 3.