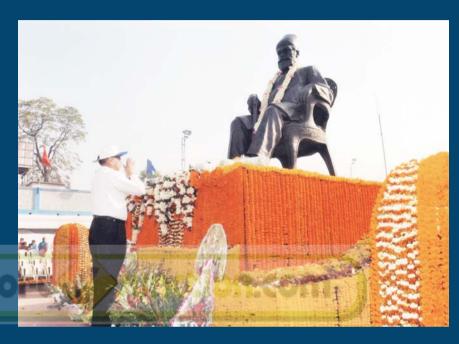

# Systems Integration Services

Mr. Syamal Gupta, Chairman Tata Elxsi, paying tribute to our founder, Jamsetji Tata at Tata Steel, Jamshedpur 3rd March 2009

Mr. Syamal Gupta, Chairman

Tata Elxsi, inaugurating the Jubilee Park at Jamshedpur