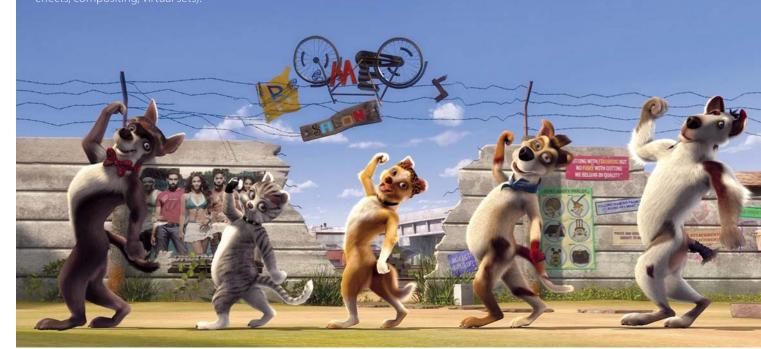

### Animation and Visual Effects

Visual Computing Labs (VCL) is an animation, visual effects and game asset building facility servicing production houses worldwide, intersecting high creativity with leading-edge technology.

VCL addresses its customers' pre-production, production and post-production requirements (including character design, asset building, animation, high end visual effects compositing virtual sets)

VCL boasts of a diverse portfolio of Hollywood productions including Into the Blue (for MGM), and One Night with the King. Its equally strong India portfolio comprises of movies such as Ta Ra Rum Pum, Kabhi Alvida Naa Kehna, Dhoom 1 & 2, Fanaa, Rang De Basanti, Taare Zameen Par, Rab Ne Banaa Di Jodi, Jodhaa Akbar and Roadside Romeo is India's first fully animated 3D film co-produced by Walt Disney and Yash Raj Films. This film was nominated for the prestigious Visual Effects Society (VES) Awards.