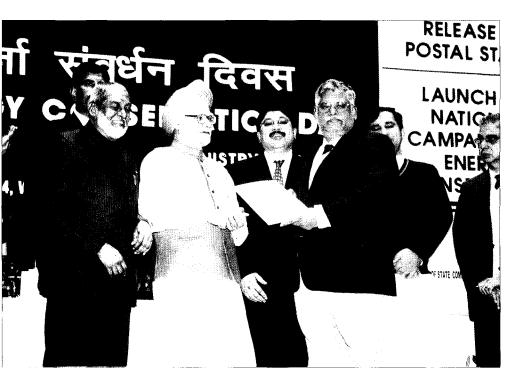

Senior Vice President (Manufacturing) Shri V. Jaganathan receiving the National Energy Conservation Award 2004, Certificate of Merit in Cement Sector from Honourable Prime Minister Dr. Manmohan Singh