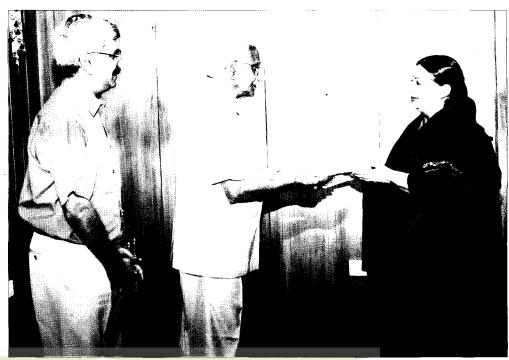

Madras Cements Ltd.

Annual Report

2004-2005

Our Chairman

Shri P.R. Ramasubrahmaneya Rajha presenting a cheque for Rs.51 lacs to the Honourable Chief Minister of TamilNadu Dr. J. Jayalalithaa for Tsunami relief operations on behalf of Ramco group