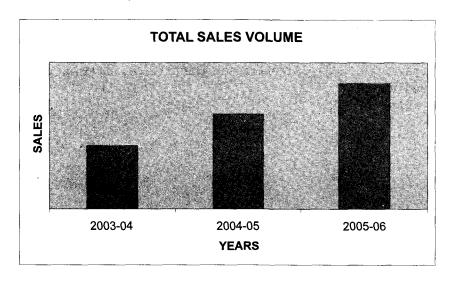

Whisky

A Scotch blend made with finest Indian spirit, available in a classic tall bottle because of which the product stands tall over other brands.

#### Geographies:

A preferred brand in Maharashtra, Daman, Diu, Silvassa, Goa, Chattisgarh, and Delhi.

#### **CASTLE CLUB**

Whisky, Vodka & Rum

The Castle Club range of whisky, vodka and rum is an aggressive entry in the fast-growing regular-plus segment.

The contemporary packaging is complemented with a distinctive flavour in each product category and is slated for an August launch. It will be supported by innovative marketing inputs.

#### **CLASSIC**

Vodka

A fine blend of triple distilled extra neutral alcohol and natural ingredients. It has a very clean and crisp taste.

#### Geographies:

Maharashtra, Daman & Diu, Silvassa.







#### **OUR NEW PLANT**

The primary objective of the rights issue made during the year was to raise funds to set up a new state-of-art manufacturing plant at Srirampur.

The details and key features of this plant which gives us cutting edge technology include:

- Supplied by Praj Industries Ltd. Pune with most modern technology whereby we can produce Extra Neutral Alcohol (ENA) directly from Molasses fermented wash.
- Impure spirit cut from earlier two separate plants i.e. RS (Rectified Spirit) plant & ENA plant was 26%, but from this wash to ENA plant, it is only 6%.
- 7 Columns working under Vacuum and Pressure i.e. Multi-pressure plant thereby reducing steam consumption. In Old plants Steam consumption was 6.5 kg/ltr of ENA, whereas in this new plant it is only 3.2 kg/ltrs. of ENA. Th