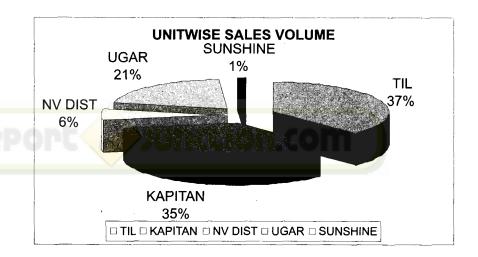

Whisky

A Scotch blend made with finest Indian spirit, available in a classic tall bottle because of which the product stands tall over other brands.

#### Geographies:

A preferred brand in Maharashtra, Daman, Diu, Silvassa, Goa, Chattisgarh, and Delhi.

#### **CASTLE CLUB**

Whisky, Vodka & Rum

The Castle Club range of whisky, vodka and rum is an aggressive entry in the fast-growing regular-plus segment.

The contemporary packaging is complemented with a distinctive flavour in each product category and is slated for an August launch. It will be supported by innovative marketing inputs.

#### **CLASSIC**

Vodka

A fine blend of triple distilled extra neutral alcohol and natural ingredients. It has a very clean and crisp taste.

#### Geographies:

Maharashtra, Daman & Diu, Silvassa.







#### **OUR NEW PLANT**

The primary objective of the rights issue made during the year was to raise funds to set up a new state-of-art manufacturing plant at Srirampur.

The details and key features of this plant which gives us cutting edge technology include:

- Supplied by Praj Industries Ltd. Pune with most modern technology whereby we can produce Extra Neutral Alcohol (ENA) directly from Molasses fermented wash.
- Impure spirit cut from earlier two separate plants i.e. RS (Rectified Spirit) plant & ENA plant was 26%, but from this wash to ENA plant, it is only 6%.
- 7 Columns working under Vacuum and Pressure i.e. Multi-pressure plant thereby reducing steam consumption. In Old plants Steam consumption was 6.5 kg/ltr of ENA, whereas in this new plant it is only 3.2 kg/ltrs. of ENA.