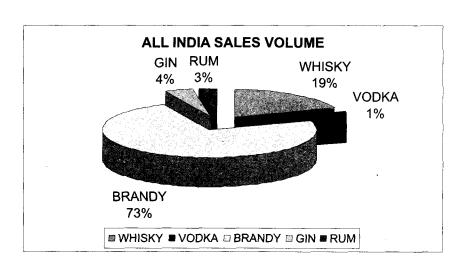

**

Whisky

A Scotch blend made with finest Indian spirit, available in a classic tall bottle because of which the product stands tall over other brands.

#### Geographies:

A preferred brand in Maharashtra, Daman, Diu, Silvassa, Goa, Chattisgarh, and Delhi.

#### **CASTLE CLUB**

Whisky, Vodka & Rum

The Castle Club range of whisky, vodka and rum is an aggressive entry in the fast-growing regular-plus segment.

The contemporary packaging is complemented with a distinctive flavour in each product category and is slated for an August launch. It will be supported by innovative marketing inputs.

#### **CLASSIC**

Vodka

A fine blend of triple distilled extra neutral alcohol and natural ingredients. It has a very clean and crisp taste.

#### Geographies:

Maharashtra, Daman & Diu, Silvassa.







#### **OUR NEW PLANT**

The primary objective of the rights issue made during the year was to raise funds to set up a new state-of-art manufacturing plant at Srirampur.

The details and key features of this plant which gives us cutting edge technology include:

- Supplied by Praj Industries Ltd. Pune with most modern technology whereby we can produce Extra Neutral Alcohol (ENA) directly from Molasses fermented wash.
- Impure spirit cut from earlier two separate plants i.e. RS (Rectified Spirit) plant & ENA plant was 26%, but from this wash to ENA plant, it is only 6%.
- 7 Columns working under Vacuum and Pressure i.e. Multi-pressure plant thereby reducing steam consumption. In Old plants Steam consumption was 6.5 kg/ltr of ENA, whereas in this new plant it is only 3.2 kg/ltrs. of ENA