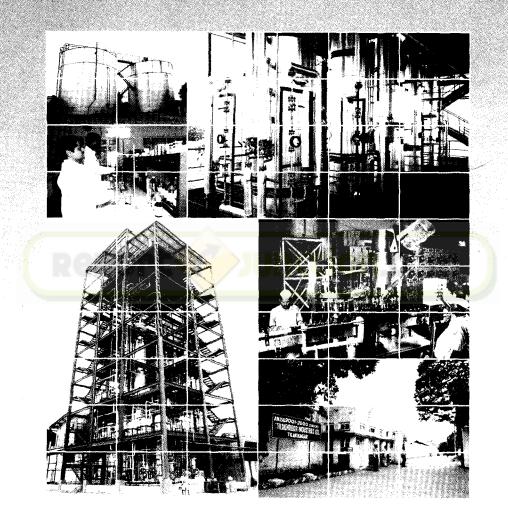

#### **OUR NEW PLANT**

The primary objective of the rights issue made during the year was to raise funds to set up a new state-of-art manufacturing plant at Srirampur.

The details and key features of this plant which gives us cutting edge technology include:

- Supplied by Praj Industries Ltd. Pune with most modern technology whereby we can produce Extra Neutral Alcohol (ENA) directly from Molasses fermented wash.
- Impure spirit cut from earlier two separate plants i.e. RS (Rectified Spirit) plant & ENA plant was 26%, but from this wash to ENA plant, it is only 6%.
- 7 Columns working under Vacuum and Pressure i.e. Multi-pressure plant thereby reducing steam consumption. In Old plants Steam consumption was 6.5 kg/ltr of ENA, whereas in this new plant it is only 3.2 kg/ltrs. of ENA. Therefore, energy consumption stands reduced by 50%
- Spent wash generation has reduced in this plant from earlier 14-15 ltrs/ltr. of spirit to 10-12 ltrs/ltrs. of spirit; thereby reducing load of Effluent treatment.
- This plant is fully automatic, working on Programmable Logic Control (PLC) based technology, controlled by Computer called "SCADA" System Supervisory Control and Data Acquisition. This has reduced manpower.
- This plant can also produce Rectified spirit or Industrial alcohol for chemical plant i.e. can be operated in RS mode/ Industrial alcohol mode and ENA mode. Flexibility is available.
- Export quality ENA due to automation and removal of impurities to the greatest extent possible.