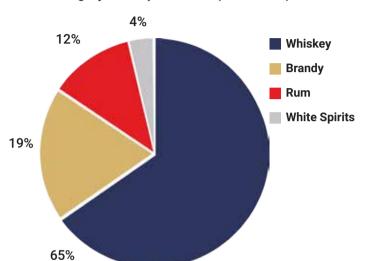

# INDIA'S UNDISPUTED WE BRANDY KING

Brandy contributed 92% of our volumes sold in FY21. Given that South India contributes heavily towards brandy consumption (like for overall alcohol in general), 86% of our volumes comes from the region.

# **Brandy & South India – Playing to our strengths**

Market leadership in the 2nd largest IMFL segment in the largest alcohol consuming region of India

# BRANDY CONSUMPTION MOVING TOWARDS BRAND LOYALTY AND PREMIUMIZATION

Brandy and South India have both seen an increasing trend in volume sales for the Company

Brandy volume share: **82**% (FY17) vs. **92**% (FY21)