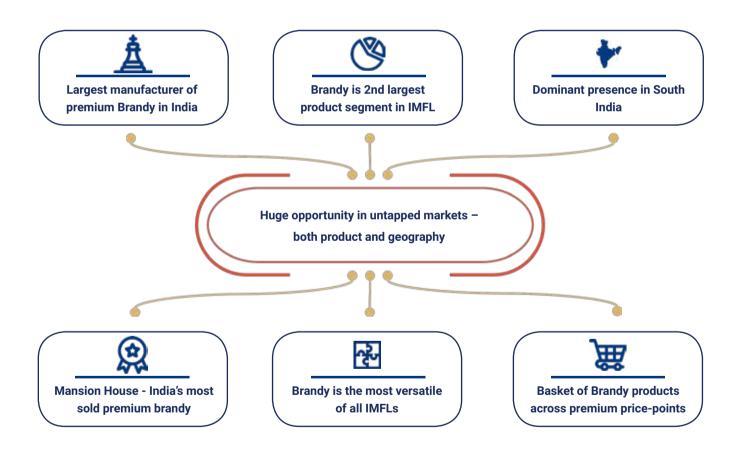

# **Brandy & South India – Playing to our strengths**

Market leadership in the 2nd largest IMFL segment in the largest alcohol consuming region of India

# BRANDY CONSUMPTION MOVING TOWARDS BRAND LOYALTY AND PREMIUMIZATION

Brandy and South India have both seen an increasing trend in volume sales for the Company

Brandy volume share: **82**% (FY17) vs. **92**% (FY21)

South India volume share: 79% (FY17) vs. 86% (FY21)

Mansion House Brandy continues to be amongst the largest selling brandies in the world.