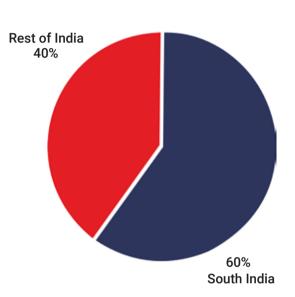

# INDIA'S UNDISPUTED WE BRANDY KING

Brandy contributed 92% of our volumes sold in FY21. Given that South India contributes heavily towards brandy consumption (like for overall alcohol in general), 86% of our volumes comes from the region.

South India volume share: 79% (FY17) vs. 86% (FY21)