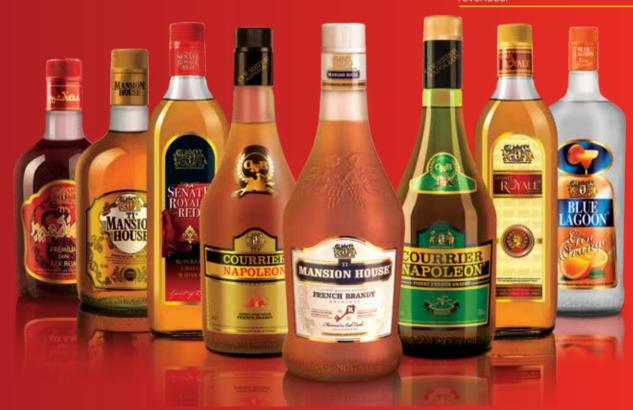

## **OUR BRANDS THAT DELIGHT OUR CUSTOMERS**

#### Courrier Napoleon Brandy - Red —

Courrier Napoleon Brandy Red is one of the finest products in the premium brandy range that produces a profitable share to TI's business. An exquisite blend made from carefully selected and picked grapes, aged in wooden casks that bring in the distinctive character to it.

#### Whisky -

Tilaknagar Industries Ltd has witnessed a transformation and we are known to be the 'Connoisseurs Choice'. It is with the flawless blend of rare scotch malts and selected Indian grains that are matured to perfection with which TI produces Mansion House Whisky and Senate Royale Whisky that bring the best-inclass experience for the consumers.

#### Mansion House Brandy —

Mansion House Brandy comes with the credentials of highly experienced and qualified French styled technique. It is a blend created by the experts by obtaining traditionally procured grapes that brings in the vibrant aroma and taste. Our marquee brand has only evolved to become better over these years. It is in our everyday effort and vision to bring Mansion House Brandy closer to the segment with higher margins and with observed results we have been able to pull and retain it at its prime position.

#### Courrier Napoleon Brandy - Green

Courrier Napoleon Green Brandy has created an aspirational value to itself that resonates with our consumers. CNB Green has created a niche for itself in the premium space with specially handpicked grapes selected from leading vineyards to bring in the perfectly balanced and refined rich taste & aroma.

#### Madira Rum

Madira Rum has been one of the popularly known Rum in India. Its distinctive color makes it a talk amongst the Rum drinkers. Madira Rum offers exciting taste notes and flavor to its consumers.

#### Blue Lagoon Gin

A Gin with a zing, our Blue Lagoon Gin Orange has a sensation of zingy and fruity flavor with the experience of real Orange. This segment has been a small contributor to Tl's portfolio and revenues