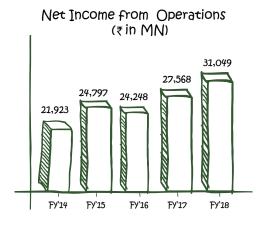

### GROWTH AT A GLANCE (CONSOLIDATED)

·····

Net Fixed Assets (₹ in MN)

₽ĄŢ (₹in MN)

3,143 3,421 3,501 4,064 4,752 3,143 3,421 3,501 4,064 4,752 Fy'14 Fy'15 Fy'16 Fy'17 Fy'18

EBDITA (₹ in MN)

Net worth (₹ in MN)