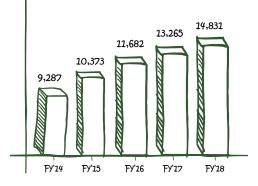

### GROWTH AT A GLANCE (CONSOLIDATED)

·····

Net Fixed Assets (₹ in MN)

₽ĄŢ (₹in MN)

3,143 3,421 3,501 4,064 4,752 3,143 3,421 3,501 4,064 4,752 Fy'14 Fy'15 Fy'16 Fy'17 Fy'18

EBDITA (₹ in MN)

Net worth (₹ in MN)