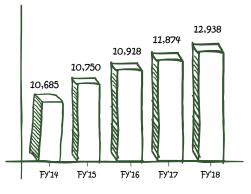

### GROWTH AT A GLANCE (CONSOLIDATED)

·····

Net Fixed Assets (₹ in MN)

₽ĄŢ (₹in MN)

3,143 3,421 3,501 4,064 4,752 3,143 3,421 3,501 4,064 4,752 Fy'14 Fy'15 Fy'16 Fy'17 Fy'18

EBDITA (₹ in MN)

Net worth (₹ in MN)