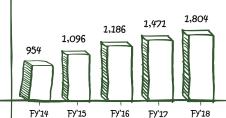

### GROWTH AT A GLANCE (CONSOLIDATED)

·····

Net Fixed Assets (₹ in MN)

₽ĄŢ (₹in MN)

3,143 3,421 3,501 4,064 4,752 3,143 3,421 3,501 4,064 4,752 Fy'14 Fy'15 Fy'16 Fy'17 Fy'18

EBDITA (₹ in MN)

Net worth (₹ in MN)