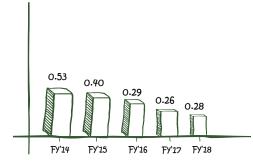

| LINK INTIME INDIA PVT. LTD.<br>C-101, 247 Park, L.B.S. Marg,<br>Vikhroli (West), Mumbai - 400 083                                                                                                                                                                                                                                            |

# WORLD WIDE PRESENCE





### GROWTH AT A GLANCE (CONSOLIDATED)

·····



Net Fixed Assets (₹ in MN)



₽ĄŢ (₹in MN)



3,143 3,421 3,501 4,064 4,752 3,143 3,421 3,501 4,064 4,752 Fy'14 Fy'15 Fy'16 Fy'17 Fy'18

EBDITA (₹ in MN)

Net worth (₹ in MN)



Long Term Debt- Equity Ratio



07



#### INDUSTRIAL PACKAGING

We are a leading producer of rigid industrial packaging products and offer a wide range of rigid products i.e. HM-HDPE drums, Jerry-cans, Pails and Intermediate Bulk Containers (IBCs).



DRUMS & CONTAINERS