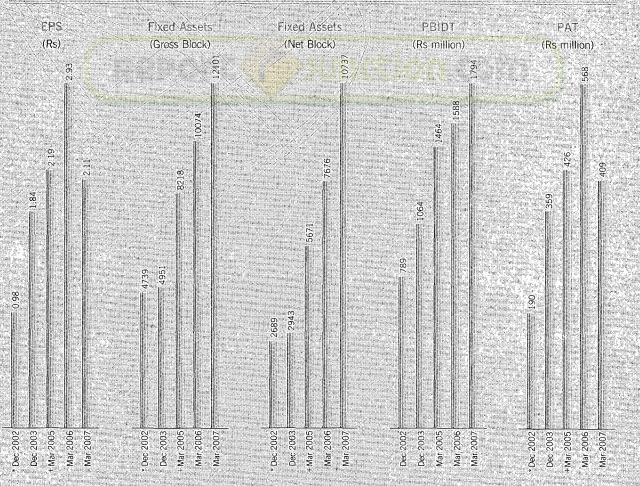

# Key financial indicators

| Period ended               | Dec.2002 | Dec 2003 | Mar 2005 | Mar.2006 | Mar. 2007 |
|----------------------------|----------|----------|----------|----------|-----------|
| No. of months              | 9        | 12       | 15       | 12       | 12        |
| Gross profit margin (%)    | 26       | 23       | 21       | 21       | 22        |
| Net profit margin (%)      | 6        | 8        | - 6      | 8        | .5        |
| Return on net worth (%)    | 8        | 13       | 14       | 16       | 10        |
| Export sales/net sales (%) | 48       | 45       | 47       | 56       | 53        |
| Debt/equity                | 0.67     | 0.70     | 1.47     | 1.92     | . 2       |
| CEPS (Rs)                  | 3.18     | 4.35     | 6.16     | 6.35     | 6.46      |
| EPS (Rs)                   | .0.98    | 1.84     | 2.19     | 2.93     | 2.11      |
| Book value/share (Rs)      | 11.94    | 13.91    | 16.22    | 18.12    | 20.57     |