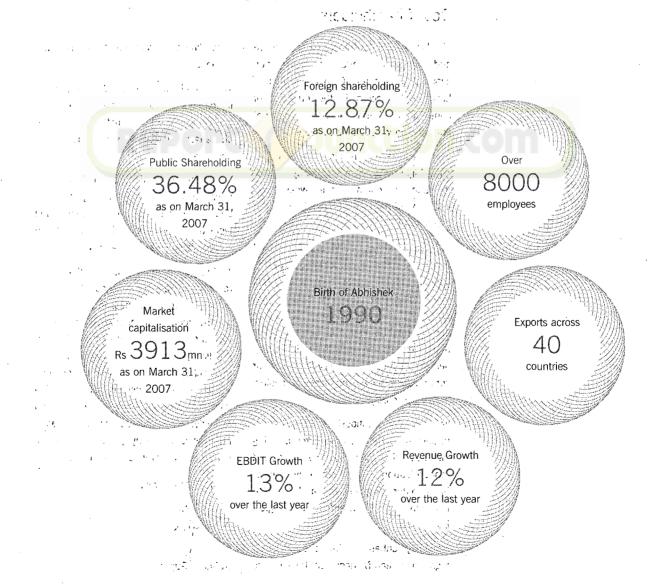

NSE)

Company Identification Number (CIN): L99999PB1990PLC010307

# Our ranking

One of the world's largest terry towel manufacturers

One of the world's largest wheat-husk based paper manufacturers

One of the India's largest yarn spinners

Recognised by the ICSI as best Indian Company for adopting corporate governance practices

# Our vision

Driven by the spirit of challenge, we will add value to life, and together prosper globally

## Our Values

To provide customer satisfaction, through teamwork, based on honesty and integrity, for continuous growth and development

# Our corporate philosophy

To continue growth by leading national and international standards and ethical means, in harmony with the environment, ensuring customer delight, stakeholders' trust and social responsibility.



# SANSCO SERVICES - Annual Reports Library Services - www.sansco.net

# Key financial indicators

| Period ended               | Dec.2002 | Dec 2003 | Mar 2005 | Mar.2006 | Mar. 2007 |
|----------------------------|----------|----------|----------|----------|-----------|
| No. of months              | 9        | 12       | 15       | 12       | 12        |
| Gross profit margin (%)    | 26       | 23       | 21       | 21       | 22        |
| Net profit margin (%)      | 6        | 8        | - 6      | 8        | .5        |
| Return on net worth (%)    | 8        | 13       | 14       | 16       | 10        |
| Export sales/net sales (%) | 48       | 45       | 47       | 56       | 53        |
| Debt/equity                | 0.67     | 0.70     | 1.47     | 1.92     | . 2       |
| CE