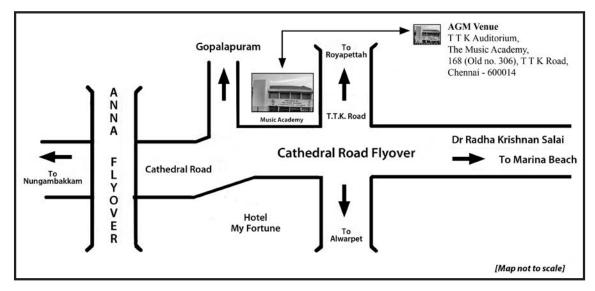

# NOTICE OF ANNUAL GENERAL MEETING

NOTICE is hereby given that the TENTH ANNUAL GENERAL MEETING of the Members of Tube Investments of India Limited (formerly, TI Financial Holdings Limited) will be held on **Monday, the 13<sup>th</sup> August, 2018 at 3.30 P.M.** at T T K Auditorium, The Music Academy, 168 (Old no. 306), T T K Road, Chennai - 600 014 to transact the following business: