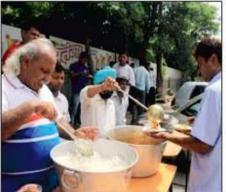

#### B. Initiative towards eradication of hunger from society:

It is true to say that: "Poverty and hunger is shamed to the society' it is only burden that is not lightening by sharing with other"

UDTL was contributed its hand during financial year 2017-18 towards eradication of hunger and poverty form society through NGO by distributing blankets and food to street poor & hunger people.