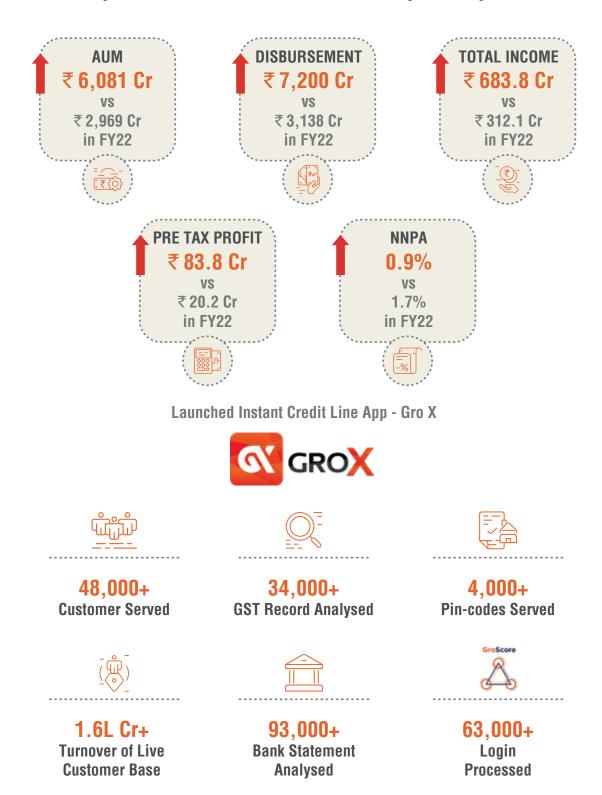

Through advanced data analytics, machine learning, and artificial intelligence, UGRO Capital has revolutionized the way MSMEs access financial support. Our robust credit evaluation framework and data-driven solutions enable us to assess creditworthiness swiftly, customize financial products tailored to specific needs, and streamline loan processing for faster approvals. Our underwriting model GRO Score 3.0 is an enhancement of our proprietary scoring model GRO Score 2.0 and analyzes detailed GST transaction report of ~20,000

applications to perform statistical model fitment, as well as validation testing based on actual loan repayment performance. Over the last four years, the company has served over 48,000 customers in 4,000 different pin codes, analyzed over 93,000 bank statements, 34,000 GST records, and processed over 63,000 GRO Score logins. By shifting the focus from collateral to business fundamentals, UGRO Capital provides timely and customized credit solutions to MSMEs, enabling them to realize their growth aspirations.

Our efforts have resulted in an impressive asset under management (AUM) of over INR 6,000 Cr, with a monthly net disbursement exceeding INR 500 Cr. Moreover, the growing off-book AUM of 40% reflects the widespread acceptance of our credit scoring model and underwriting framework within the banking industry. UGRO Capital's journey exemplifies the transformative potential of data in reshaping the MSME credit landscape in India.

We have successfully launched our most awaited digital solution for small businesses. Our GRO X App enables small business owners, retailers, traders, professionals, and small manufacturers across India to obtain collateral-free instant credit for immediate working capital requirements and to manage their financial liquidity.