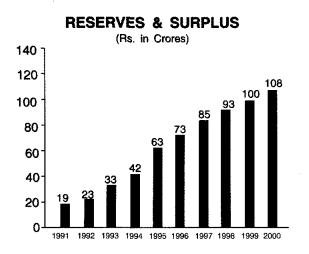

#### FINANCIAL SUMMARY FOR TEN YEARS

(Rupees in Crores)

|     |                         | 2000   | 1999   | 1998   | 1997   | 1996   | 1995   | 1994   | 1993   | 1992  | 1991  |
|-----|-------------------------|--------|--------|--------|--------|--------|--------|--------|--------|-------|-------|
| 1.  | Share Capital           | 12.49  | 12.49  | 12.49  | 12.49  | 12.48  | 12.48  | 10.87  | 10.80  | 7.21  | 7.21  |
| 2.  | Reserves & Surplus      | 107.65 | 100.37 | 93.26  | 85.38  | 73.42  | 62.76  | 41.51  | 33.24  | 22.75 | 19.41 |
| 3.  | Total Income            | 222.40 | 192.61 | 233.22 | 272.38 | 257.59 | 166.67 | 119.80 | 100.86 | 83.07 | 59.63 |
| 4.  | Net Profit (before Tax) | 14.26  | 16.58  | 19.37  | 27.13  | 25.08  | 18.13  | 13.50  | 10.64  | 8.30  | 6.39  |
| 5.  | Dividend :              |        |        |        |        |        |        |        |        |       |       |
|     | a) %                    | 30     | 40     | 40     | 50     | 40     | 40     | 30     | 25     | 25    | 24    |
|     | b) Amount               | 3.75   | 4.99   | 4.99   | 6.24   | 4.99   | 4.62   | 3.27   | 2.08   | 1.80  | 1.73  |
|     | c) % of Net Profit      | 26     | 30     | 26     | 23     | 20     | 25     | 24     | 20     | 22    | 27    |
| 6.  | Fixed Assets            | 19.93  | 22.35  | 22.23  | 21.93  | 21.35  | 14.71  | 7.06   | 5.83   | 5.39  | 5.46  |
| 7.  | Net Current Assets      | 207.61 | 191.78 | 175.14 | 125.45 | 114.01 | 124.41 | 84.87  | 67.21  | 50.46 | 49.58 |
| 8.  | Investments             | 44.41  | 41.69  | 39.79  | 32.86  | 20.26  | 18.38  | 9.40   | 3.31   | 2.94  | 2.63  |
| 9.  | Secured Loans           | 113.46 | 101.95 | 93.78  | 60.20  | 51.22  | 67.34  | 37.75  | 26.65  | 24.56 | 27.02 |
| 10. | Unsecured Loans         | 38.36  | 41.05  | 37.75  | 22.41  | 18.85  | 15.45  | 11.68  | 6.08   | 4.81  | 4.68  |