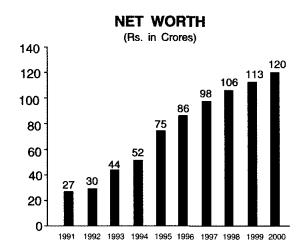

#### FINANCIAL SUMMARY FOR TEN YEARS

(Rupees in Crores)

|     |                         | 2000   | 1999   | 1998   | 1997   | 1996   | 1995   | 1994   | 1993   | 1992  | 1991  |
|-----|-------------------------|--------|--------|--------|--------|--------|--------|--------|--------|-------|-------|
| 1.  | Share Capital           | 12.49  | 12.49  | 12.49  | 12.49  | 12.48  | 12.48  | 10.87  | 10.80  | 7.21  | 7.21  |
| 2.  | Reserves & Surplus      | 107.65 | 100.37 | 93.26  | 85.38  | 73.42  | 62.76  | 41.51  | 33.24  | 22.75 | 19.41 |
| 3.  | Total Income            | 222.40 | 192.61 | 233.22 | 272.38 | 257.59 | 166.67 | 119.80 | 100.86 | 83.07 | 59.63 |
| 4.  | Net Profit (before Tax) | 14.26  | 16.58  | 19.37  | 27.13  | 25.08  | 18.13  | 13.50  | 10.64  | 8.30  | 6.39  |
| 5.  | Dividend :              |        |        |        |        |        |        |        |        |       |       |
|     | a) %                    | 30     | 40     | 40     | 50     | 40     | 40     | 30     | 25     | 25    | 24    |
|     | b) Amount               | 3.75   | 4.99   | 4.99   | 6.24   | 4.99   | 4.62   | 3.27   | 2.08   | 1.80  | 1.73  |
|     | c) % of Net Profit      | 26     | 30     | 26     | 23     | 20     | 25     | 24     | 20     | 22    | 27    |
| 6.  | Fixed Assets            | 19.93  | 22.35  | 22.23  | 21.93  | 21.35  | 14.71  | 7.06   | 5.83   | 5.39  | 5.46  |
| 7.  | Net Current Assets      | 207.61 | 191.78 | 175.14 | 125.45 | 114.01 | 124.41 | 84.87  | 67.21  | 50.46 | 49.58 |
| 8.  | Investments             | 44.41  | 41.69  | 39.79  | 32.86  | 20.26  | 18.38  | 9.40   | 3.31   | 2.94  | 2.63  |
| 9.  | Secured Loans           | 113.46 | 101.95 | 93.78  | 60.20  | 51.22  | 67.34  | 37.75  | 26.65  | 24.56 | 27.02 |
| 10. | Unsecured Loans         | 38.36  | 41.05  | 37.75  | 22.41  | 18.85  | 15.45  | 11.68  | 6.08   | 4.81  | 4.68  |

## Financial Highlights

|                                  | Rupees in Crores                                                                                                                                                                                                                                                                                                                                                                                                                                                                                                                                                                                                                                                                                                                                                                                                                                                                                                                                                                                                                                                                                                                                                                                                                                                                                                                                                                                                                                                                                                                                                                                                                                                                                                                                                                                                                                                                                                                                                                                                                                                                                                               |        |           |        |  |
|----------------------------------|--------------------------------------------------------------------------------------------------------------------------------------------------------------------------------------------------------------------------------------------------------------------------------------------------------------------------------------------------------------------------------------------------------------------------------------------------------------------------------------------------------------------------------------------------------------------------------------------------------------------------------------------------------------------------------------------------------------------------------------------------------------------------------------------------------------------------------------------------------------------------------------------------------------------------------------------------------------------------------------------------------------------------------------------------------------------------------------------------------------------------------------------------------------------------------------------------------------------------------------------------------------------------------------------------------------------------------------------------------------------------------------------------------------------------------------------------------------------------------------------------------------------------------------------------------------------------------------------------------------------------------------------------------------------------------------------------------------------------------------------------------------------------------------------------------------------------------------------------------------------------------------------------------------------------------------------------------------------------------------------------------------------------------------------------------------------------------------------------------------------------------|--------|-----------|--------|--|
|                                  | 199                                                                                                                                                                                                                                                                                                                                                                                                                                                                                                                                                                                                                                                                                                                                                                                                                                                                                                                                                                                                                                                                                                                                                                                                                                                                                                                                                                                                                                                                                                                                                                                                                                                                                                                                                                                                                                                                                                                                                                                                                                                                                                                            | 9-2000 | 1998-1999 |        |  |
| Total Income                     |                                                                                                                                                                                                                                                                                                                                                                                                                                                                                                                                                                                                                                                                                                                                                                                                                                                                                                                                                                                                                                                                                                                                                                                                                                                                                                                                                                                                                                                                                                                                                                                                                                                                                                                                                                                                                                                                                                                                                                                                                                                                                                                                | 222.40 |           | 192.61 |  |
| <u>Less</u> : Operating Expenses |                                                                                                                                                                                                                                                                                                                                                                                                                                                                                                                                                                                                                                                                                                                                                                                                                                                                                                                                                                                                                                                                                                                                                                                                                                                                                                                                                                                                                                                                                                                                                                                                                                                                                                                                                                                                                                                                                                                                                                                                                                                                                                                                | 189.15 |           | 159.08 |  |
| Gross Profit                     |                                                                                                                                                                                                                                                                                                                                                                                                                                                                                                                                                                                                                                                                                                                                                                                                                                                                                                                                                                                                                                                                                                                                                                                                                                                                                                                                                                                                                                                                                                                                                                                                                                                                                                                                                                                                                                                                                                                                                                                                                                                                                                                                | 33.25  |           | 33.53  |  |
| <u>Less</u> : i) Depreciation    | 2.76                                                                                                                                                                                                                                                                                                                                                                                                                                                                                                                                                                                                                                                                                                                                                                                                                                                                                                                                                                                                                                                                                                                                                                                                                                                                                                                                                                                                                                                                                                                                                                                                                                                                                                                                                                                                                                                                                                                                                                                                                                                                                                                           |        | 2.84      |        |  |
| ii) Interest                     | 16.23                                                                                                                                                                                                                                                                                                                                                                                                                                                                                                                                                                                                                                                                                                                                                                                                                                                                                                                                                                                                                                                                                                                                                                                                                                                                                                                                                                                                                                                                                                                                                                                                                                                                                                                                                                                                                                                                                                                                                                                                                                                                                                                          |        | 14.11     |        |  |
|                                  |                                                                                                                                                                                                                                                                                                                                                                                                                                                                                                                                                                                                                                                                                                                                                                                                                                                                                                                                                                                                                                                                                                                                                                                                                                                                                                                                                                                                                                                                                                                                                                                                                                                                                                                                                                                                                                                                                                                                                                                                                                                                                                                                | 18.99  |           | 16.95  |  |
| Net Profit before Tax            |                                                                                                                                                                                                                                                                                                                                                                                                                                                                                                                                                                                                                                                                                                                                                                                                                                                                                                                                                                                                                                                                                                                                                                                                                                                                                                                                                                                                                                                                                                                                                                                                                                                                                                                                                                                                                                                                                                                                                                                                                                                                                                                                | 14.26  |           | 16.58  |  |
| <u>Less</u> : Taxes              |                                                                                                                                                                                                                                                                                                                                                                                                                                                                                                                                                                                                                                                                                                                                                                                                                                                                                                                                                                                                                                                                                                                                                                                                                                                                                                                                                                                                                                                                                                                                                                                                                                                                                                                                                                                                                                                                                                                                                                                                                                                                                                                                | 3.75   |           | 4.55   |  |
| Net Profit after Tax             |                                                                                                                                                                                                                                                                                                                                                                                                                                                                                                                                                                                                                                                                                                                                                                                                                                                                                                                                                                                                                                                                                                                                                                                                                                                                                                                                                                                                                                                                                                                                                                                                                                                                                                                                                                                                                                                                                                                                                                                                                                                                                                                                | 10.51  |           | 12.03  |  |
| What the Company Owned           |                                                                                                                                                                                                                                                                                                                                                                                                                                                                                                                                                                                                                                                                                                                                                                                                                                                                                                                                                                                                                                                                                                                                                                                                                                                                                                                                                                                                                                                                                                                                                                                                                                                                                                                                                                                                                                                                                                                                                                                                                                                                                                                                |        |           |        |  |
| Fixed Assets                     |                                                                                                                                                                                                                                                                                                                                                                                                                                                                                                                                                                                                                                                                                                                                                                                                                                                                                                                                                                                                                                                                                                                                                                                                                                                                                                                                                                                                                                                                                                                                                                                                                                                                                                                                                                                                                                                                                                                                                                                                                                                                                                                                |        |           |        |  |
| Gross Block                      | 38.44                                                                                                                                                                                                                                                                                                                                                                                                                                                                                                                                                                                                                                                                                                                                                                                                                                                                                                                                                                                                                                                                                                                                                                                                                                                                                                                                                                                                                                                                                                                                                                                                                                                                                                                                                                                                                                                                                                                                                                                                                                                                                                                          |        | 38.25     |        |  |
| <u>Less</u> : Depreciation       | 19.03                                                                                                                                                                                                                                                                                                                                                                                                                                                                                                                                                                                                                                                                                                                                                                                                                                                                                                                                                                                                                                                                                                                                                                                                                                                                                                                                                                                                                                                                                                                                                                                                                                                                                                                                                                                                                                                                                                                                                                                                                                                                                                                          |        | 16.54     |        |  |
| Net Block                        | 19.41                                                                                                                                                                                                                                                                                                                                                                                                                                                                                                                                                                                                                                                                                                                                                                                                                                                                                                                                                                                                                                                                                                                                                                                                                                                                                                                                                                                                                                                                                                                                                                                                                                                                                                                                                                                                                                                                                                                                                                                                                                                                                                                          |        | 21.71     |        |  |
| Add: Capital Work-in-Progress    | 0.52                                                                                                                                                                                                                                                                                                                                                                                                                                                                                                                                                                                                                                                                                                                                                                                                                                                                                                                                                                                                                                                                                                                                                                                                                                                                                                                                                                                                                                                                                                                                                                                                                                                                                                                                                                                                                                                                                                                                                                                                                                                                                                                           |        | 0.64      |        |  |
| DODODE                           |                                                                                                                                                                                                                                                                                                                                                                                                                                                                                                                                                                                                                                                                                                                                                                                                                                                                                                                                                                                                                                                                                                                                                                                                                                                                                                                                                                                                                                                                                                                                                                                                                                                                                                                                                                                                                                                                                                                                                                                                                                                                                                                                | 19.93  |           | 22.35  |  |
| Investments                      |                                                                                                                                                                                                                                                                                                                                                                                                                                                                                                                                                                                                                                                                                                                                                                                                                                                                                                                                                                                                                                                                                                                                                                                                                                                                                                                                                                                                                                                                                                                                                                                                                                                                                                                                                                                                                                                                                                                                                                                                                                                                                                                                | 44.41  |           | 41.69  |  |
| Current Assets                   |                                                                                                                                                                                                                                                                                                                                                                                                                                                                                                                                                                                                                                                                                                                                                                                                                                                                                                                                                                                                                                                                                                                                                                                                                                                                                                                                                                                                                                                                                                                                                                                                                                                                                                                                                                                                                                                                                                                                                                                                                                                                                                                                | 883.00 |           | 854.83 |  |
| Miscellaneous Expenditure        |                                                                                                                                                                                                                                                                                                                                                                                                                                                                                                                                                                                                                                                                                                                                                                                                                                                                                                                                                                                                                                                                                                                                                                                                                                                                                                                                                                                                                                                                                                                                                                                                                                                                                                                                                                                                                                                                                                                                                                                                                                                                                                                                |        |           | 0.04   |  |
|                                  | Associated and the state of the | 947.34 |           | 918.91 |  |
| What the Company Owed            | and the same of th |        |           | .,     |  |
| Loan Funds                       |                                                                                                                                                                                                                                                                                                                                                                                                                                                                                                                                                                                                                                                                                                                                                                                                                                                                                                                                                                                                                                                                                                                                                                                                                                                                                                                                                                                                                                                                                                                                                                                                                                                                                                                                                                                                                                                                                                                                                                                                                                                                                                                                | 151.81 |           | 143.00 |  |
| Current Liabilities & Provisions |                                                                                                                                                                                                                                                                                                                                                                                                                                                                                                                                                                                                                                                                                                                                                                                                                                                                                                                                                                                                                                                                                                                                                                                                                                                                                                                                                                                                                                                                                                                                                                                                                                                                                                                                                                                                                                                                                                                                                                                                                                                                                                                                | 675.39 |           | 663.05 |  |
|                                  |                                                                                                                                                                                                                                                                                                                                                                                                                                                                                                                                                                                                                                                                                                                                                                                                                                                                                                                                                                                                                                                                                                                                                                                                                                                                                                                                                                                                                                                                                                                                                                                                                                                                                                                                                                                                                                                                                                                                                                                                                                                                                                                                | 827.20 |           | 806.05 |  |
| Net Worth                        | :                                                                                                                                                                                                                                                                                                                                                                                                                                                                                                                                                                                                                                                                                                                                                                                                                                                                                                                                                                                                                                                                                                                                                                                                                                                                                                                                                                                                                                                                                                                                                                                                                                                                                                                                                                                                                                                                                                                                                                                                                                                                                                                              |        |           |        |  |
| Equity Share Capital             |                                                                                                                                                                                                                                                                                                                                                                                                                                                                                                                                                                                                                                                                                                                                                                                                                                                                                                                                                                                                                                                                                                                                                                                                                                                                                                                                                                                                                                                                                                                                                                                                                                                                                                                                                                                                                                                                                                                                                                                                                                                                                                                                | 12.49  |           | 12.49  |  |
| Reserves & Surplus               |                                                                                                                                                                                                                                                                                                                                                                                                                                                                                                                                                                                                                                                                                                                                                                                                                                                                                                                                                                                                                                                                                                                                                                                                                                                                                                                                                                                                                                                                                                                                                                                                                                                                                                                                                                                                                                                                                                                                                                                                                                                                                                                                | 107.65 |           | 100.37 |  |
|                                  |                                                                                                                                                                                                                                                                                                                                                                                                                                                                                                                                                                                                                                                                                                                                                                                                                                                                                                                                                                                                                                                                                                                                                                                                                                                                                                                                                                                                                                                                                                                                                                                                                                                                                                                                                                                                                                                                                                                                                                                                                                                                                                                                | 120.14 |           | 112.86 |  |