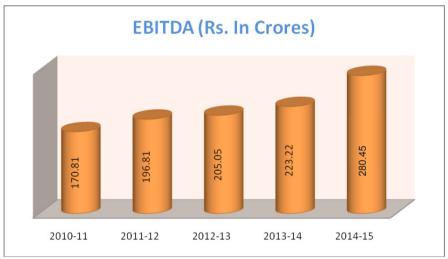

ITTEE**

Dr. Vijay Sankeshwar - Chairman

Mr. Anand Sankeshwar

Mr. J. S. Korlahalli

Mr. Darius Pandole

#### **CSR COMMITTEE**

Dr. Prabhakar Kore - Chairman

Mr. Anand Sankeshwar

Mr. C Karunakara Shetty

Mr. Darius Pandole

#### SHARE TRANSFER COMMITTEE

Mr. C Karunakara Shetty - Chairman

Mr. J S Korlahalli

Mr. Darius Pandole

#### **REGISTRAR & TRANSFER AGENTS**

KARVY COMPUTER SHARE PRIVATE LTD.

Unit - VRL Logistics Limited, Karvy Selenium

Tower B, Plot 31-32, Gachibowli, Financial

District, Nanakramguda,

Hyderabad - 500 032



# **PROMOTERS**



**DR. VIJAY SANKESHWAR**Chairman and Managing Director



ANAND SANKESHWAR
Managing Director







## **LISTING**

# PROUD AND HISTORICAL MOMENT Bell ringing ceremony at BSE 30th April 2015







## **KEY PERFORMANCE INDICATORS**









# TRACK RECORD OF PAST GROWTH - YEAR ON YEAR

| YEAR    | NO OF<br>VEHICLES | TOTAL TURNOVER<br>RS. IN CRORES |
|---------|-------------------|---------------------------------|
| 1983-84 | 8                 | 0.28                            |
| 1984-85 | 11                | 0.40                            |
| 1985-86 | 15                | 0.68                            |
| 1986-87 | 24                | 1.40                            |
| 1987-88 | 45                | 1.99                            |
| 1988-89 | 81                | 2.90                            |
| 1989-90 | 117               | 4.05                            |
| 1990-91 | 147               | 7.09                            |
| 1991-92 | 215               | 10.63                           |
| 1992-93 | 248