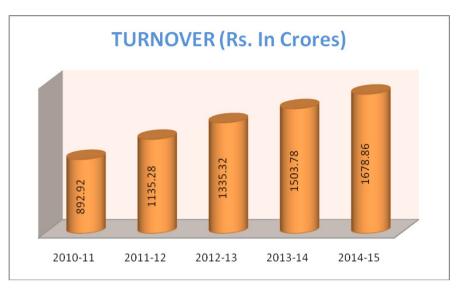

## **KEY PERFORMANCE INDICATORS**

# TRACK RECORD OF PAST GROWTH - YEAR ON YEAR

| YEAR    | NO OF<br>VEHICLES | TOTAL TURNOVER<br>RS. IN CRORES |
|---------|-------------------|---------------------------------|
| 1983-84 | 8                 | 0.28                            |
| 1984-85 | 11                | 0.40                            |
| 1985-86 | 15                | 0.68                            |
| 1986-87 | 24                | 1.40                            |
| 1987-88 | 45                | 1.99                            |
| 1988-89 | 81                | 2.90                            |
| 1989-90 | 117               | 4.05                            |
| 1990-91 | 147               | 7.09                            |
| 1991-92 | 215               | 10.63                           |
| 1992-93 | 248               | 13.75                           |
| 1993-94 | 292               | 17.63                           |
| 1994-95 | 398               | 23.86                           |
| 1995-96 | 525               | 31.05                           |
| 1996-97 | 596               | 41.89                           |
| 1997-98 | 621               | 50.78                           |
| 1998-99 | 792               | 64.59                           |
| 1999-00 | 945               | 93.37                           |
| 2000-01 | 1022              | 120.73                          |
| 2001-02 | 1121              | 146.52                          |
| 2002-03 | 1202              | 168.26                          |
| 2003-04 | 1255              | 204.19                          |
| 2004-05 | 1683              | 277.39                          |
| 2005-06 | 1891              | 356.95                          |
| 2006-07 | 2426              | 442.95                          |
| 2007-08 | 2697              | 546.95                          |
| 2008-09 | 2668              | 650.66                          |
| 2009-10 | 2733              | 716.25                          |
| 2010-11 | 2978              | 892.92                          |
| 2011-12 | 3529              | 1135.28                         |
| 2012-13 | 3591              | 1335.32                         |
| 2013-14 | 3877              | 1503.78                         |
| 2014-15 | 4087              | 1678.66                         |