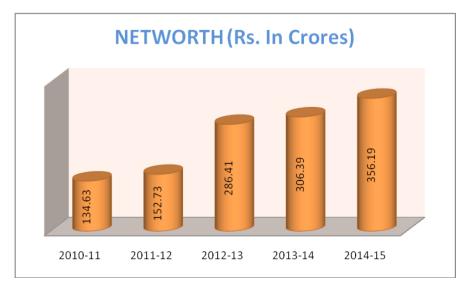

TEE**

Dr. Vijay Sankeshwar - Chairman

Mr. Anand Sankeshwar

Mr. J. S. Korlahalli

Mr. Darius Pandole

#### **CSR COMMITTEE**

Dr. Prabhakar Kore - Chairman

Mr. Anand Sankeshwar

Mr. C Karunakara Shetty

Mr. Darius Pandole

#### SHARE TRANSFER COMMITTEE

Mr. C Karunakara Shetty - Chairman

Mr. J S Korlahalli

Mr. Darius Pandole

#### **REGISTRAR & TRANSFER AGENTS**

KARVY COMPUTER SHARE PRIVATE LTD.

Unit - VRL Logistics Limited, Karvy Selenium

Tower B, Plot 31-32, Gachibowli, Financial

District, Nanakramguda,

Hyderabad - 500 032



# **PROMOTERS**



**DR. VIJAY SANKESHWAR**Chairman and Managing Director



ANAND SANKESHWAR
Managing Director







## **LISTING**

# PROUD AND HISTORICAL MOMENT Bell ringing ceremony at BSE 30th April 2015







## **KEY PERFORMANCE INDICATORS**









# TRACK RECORD OF PAST GROWTH - YEAR ON YEAR

| YEAR    | NO OF<br>VEHICLES | TOTAL TURNOVER<br>RS. IN CRORES |
|---------|-------------------|---------------------------------|
| 1983-84 | 8                 | 0.28                            |
| 1984-85 | 11                | 0.40                            |
| 1985-86 | 15                | 0.68                            |
| 1986-87 | 24                | 1.40                            |
| 1987-88 | 45                | 1.99                            |
| 1988-89 | 81                | 2.90                            |
| 1989-90 | 117               | 4.05                            |
| 1990-91 | 147               | 7.09                            |
| 1991-92 | 215               | 10.63                           |
| 1992-93 | 248