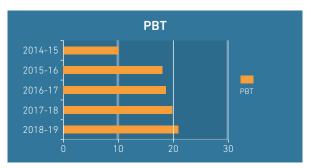

## **FINANCIAL TREND**

| Particulars  | 2018-2019 | 2017-2018 | 2016-2017 | 2015-2016 | 2014-2015 |
|--------------|-----------|-----------|-----------|-----------|-----------|
| Revenue      | 998.49    | 890.94    | 373.64    | 273.58    | 223.63    |
| Other Income | 1.04      | 1.04      | 0.28      | 0.31      | 0.12      |
| Total Income | 999.53    | 891.98    | 373.91    | 273.88    | 223.75    |
| Expenditure  | -949.77   | -858.64   | -349.12   | -247.56   | -205.45   |
| Interest     | -25.98    | -22.7     | -7.46     | -5.08     | -5.32     |
| PBDT         | 49.76     | 33.34     | 24.79     | 21.25     | 12.98     |
| Depreciation | -29.31    | -13.67    | -6.26     | -3.44     | -3.06     |
| PBT          | 20.45     | 19.68     | 18.53     | 17.81     | 9.92      |
| Tax          | -2.59     | -4.05     | -7.99     | -3.55     | -0.58     |
| Net Profit   | 17.86     | 15.63     | 10.54     | 14.26     | 9.34      |
| EPS          | 4.11      | 3.56      | 8.00      | 10.83     | 7.85      |