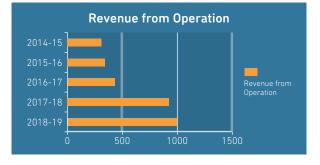

## **FINANCIAL TREND**

| Particulars  | 2018-2019 | 2017-2018 | 2016-2017 | 2015-2016 | 2014-2015 |
|--------------|-----------|-----------|-----------|-----------|-----------|
| Revenue      | 998.49    | 890.94    | 373.64    | 273.58    | 223.63    |
| Other Income | 1.04      | 1.04      | 0.28      | 0.31      | 0.12      |
| Total Income | 999.53    | 891.98    | 373.91    | 273.88    | 223.75    |
| Expenditure  | -949.77   | -858.64   | -349.12   | -247.56   | -205.45   |
| Interest     | -25.98    | -22.7     | -7.46     | -5.08     | -5.32     |
| PBDT         | 49.76     | 33.34     | 24.79     | 21.25     | 12.98     |
| Depreciation | -29.31    | -13.67    | -6.26     | -3.44     | -3.06     |
| PBT          | 20.45     | 19.68     | 18.53     | 17.81     | 9.92      |
| Tax          | -2.59     | -4.05     | -7.99     | -3.55     | -0.58     |
| Net Profit   | 17.86     | 15.63     | 10.54     | 14.26     | 9.34      |
| EPS          | 4.11      | 3.56      | 8.00      | 10.83     | 7.85      |