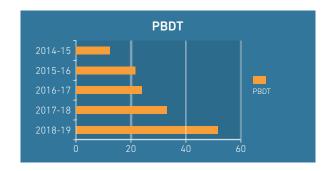

## **FINANCIAL TREND**

| Particulars  | 2018-2019 | 2017-2018 | 2016-2017 | 2015-2016 | 2014-2015 |
|--------------|-----------|-----------|-----------|-----------|-----------|
| Revenue      | 998.49    | 890.94    | 373.64    | 273.58    | 223.63    |
| Other Income | 1.04      | 1.04      | 0.28      | 0.31      | 0.12      |
| Total Income | 999.53    | 891.98    | 373.91    | 273.88    | 223.75    |
| Expenditure  | -949.77   | -858.64   | -349.12   | -247.56   | -205.45   |
| Interest     | -25.98    | -22.7     | -7.46     | -5.08     | -5.32     |
| PBDT         | 49.76     | 33.34     | 24.79     | 21.25     | 12.98     |
| Depreciation | -29.31    | -13.67    | -6.26     | -3.44     | -3.06     |
| PBT          | 20.45     | 19.68     | 18.53     | 17.81     | 9.92      |
| Tax          | -2.59     | -4.05     | -7.99     | -3.55     | -0.58     |
| Net Profit   | 17.86     | 15.63     | 10.54     | 14.26     | 9.34      |
| EPS          | 4.11      | 3.56      | 8.00      | 10.83     | 7.85      |