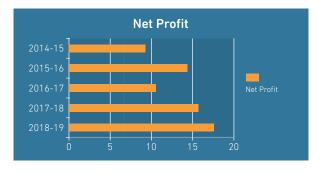

## **FINANCIAL TREND**

| Particulars  | 2018-2019 | 2017-2018 | 2016-2017 | 2015-2016 | 2014-2015 |
|--------------|-----------|-----------|-----------|-----------|-----------|
| Revenue      | 998.49    | 890.94    | 373.64    | 273.58    | 223.63    |
| Other Income | 1.04      | 1.04      | 0.28      | 0.31      | 0.12      |
| Total Income | 999.53    | 891.98    | 373.91    | 273.88    | 223.75    |
| Expenditure  | -949.77   | -858.64   | -349.12   | -247.56   | -205.45   |
| Interest     | -25.98    | -22.7     | -7.46     | -5.08     | -5.32     |
| PBDT         | 49.76     | 33.34     | 24.79     | 21.25     | 12.98     |
| Depreciation | -29.31    | -13.67    | -6.26     | -3.44     | -3.06     |
| PBT          | 20.45     | 19.68     | 18.53     | 17.81     | 9.92      |
| Tax          | -2.59     | -4.05     | -7.99     | -3.55     | -0.58     |
| Net Profit   | 17.86     | 15.63     | 10.54     | 14.26     | 9.34      |
| EPS          | 4.11      | 3.56      | 8.00      | 10.83     | 7.85      |