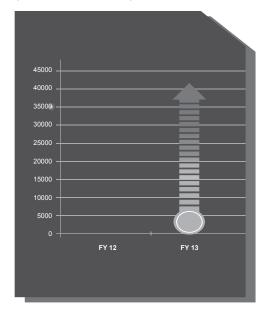

### Highlights

**Kidzee Centre Growth** 

**BrainCafé Learning Centres** (Under New Model)

**Kidzee Enrollment Growth** 

BrainCafé Enrollment Growth (Under New Model)

BrainCafé, our School Solutions package, helps student gain conceptual understanding through hands on experiment tools. In duration of less than two years, BrainCafé Science has received an overwhelming acceptance across schools in India. Pleased by the success of BrainCafé in the secondary schools, we plan to introduce a Brain Café module for the Pre-primary section as well.