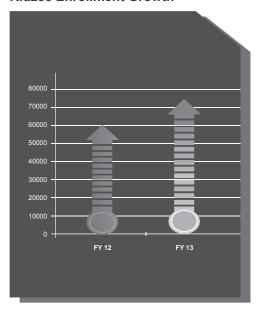

### Highlights

**Kidzee Centre Growth** 

**BrainCafé Learning Centres** (Under New Model)

**Kidzee Enrollment Growth** 

BrainCafé Enrollment Growth (Under New Model)

Kidzee has set in a sound learning foundation for over 2,70,000 students across the country. Leveraging our proprietary pedagogy iLLUME, we support parents to spot the unique potential in their child and help them excel in their chosen discipline. In a short stint of less than a decade, Kidzee has set up over 1250 centers in over 350 cities pan India and has become the largest Pre-school chain in Asia.