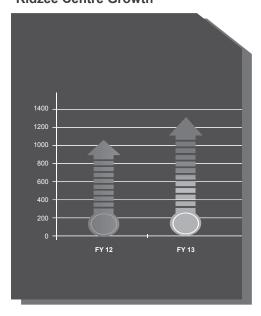

### Highlights

**Kidzee Centre Growth** 

**BrainCafé Learning Centres** (Under New Model)

**Kidzee Enrollment Growth** 

BrainCafé Enrollment Growth (Under New Model)

Kidzee has set in a sound learning foundation for over 2,70,000 students across the country. Leveraging our proprietary pedagogy iLLUME, we support parents to spot the unique potential in their child and help them excel in their chosen discipline. In a short stint of less than a decade, Kidzee has set up over 1250 centers in over 350 cities pan India and has become the largest Pre-school chain in Asia.