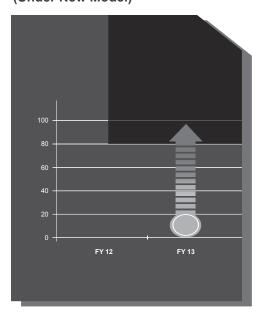

### Highlights

**Kidzee Centre Growth** 

**BrainCafé Learning Centres** (Under New Model)

**Kidzee Enrollment Growth** 

BrainCafé Enrollment Growth (Under New Model)

BrainCafé, our School Solutions package, helps student gain conceptual understanding through hands on experiment tools. In duration of less than two years, BrainCafé Science has received an overwhelming acceptance across schools in India. Pleased by the success of BrainCafé in the secondary schools, we plan to introduce a Brain Café module for the Pre-primary section as well.