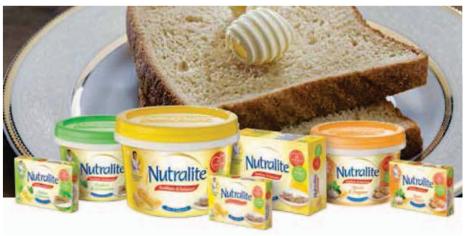

#### **Nutralite**

Nutralite offers a range of premium table spreads which cholesterol-free. are not containing any trans fats. Nutralite enables homemaker to make variety of dishes without needing to worry about health. The premium range is fortified with Omega 3 and Vitamin A, D & E. They are now available in multiple flavours.

- We have introduced Sugar Free Green with Stevia in all major cities across the country.
- We have expanded the Nutralite range with two new flavours (Garlic Oregano and Pudina Coriander).
- We have also launched mayonnaise under the Nutralite umbrella for our institutional customers.
- We re-launched the Tulsi-Turmeric face wash (Everyuth) with superior efficacy leading to an enhanced consumer experience.