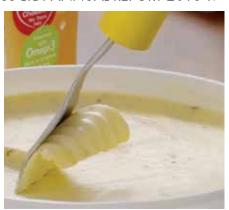

#### **Nutralite**

Nutralite offers a range of premium table spreads which cholesterol-free. are not containing any trans fats. Nutralite enables homemaker to make variety of dishes without needing to worry about health. The premium range is fortified with Omega 3 and Vitamin A, D & E. They are now available in multiple flavours.