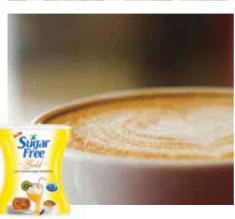

#### **Sugar Free**

Launched in 1988. More than a brand, Sugar Free is synonymous to the sugar substitute category. It is being offered to the consumers as a smarter choice. A market leader through its two variants 'Sugar Free Gold' and 'Sugar Free Natura'. Sugar Free is a safe and ideal low calorie sugar substitute. To further drive the market and address diverse consumers needs, now Sugar Free is also offering a natural sweet substitute through its range of Sugar Free Green which is made from Stevia.